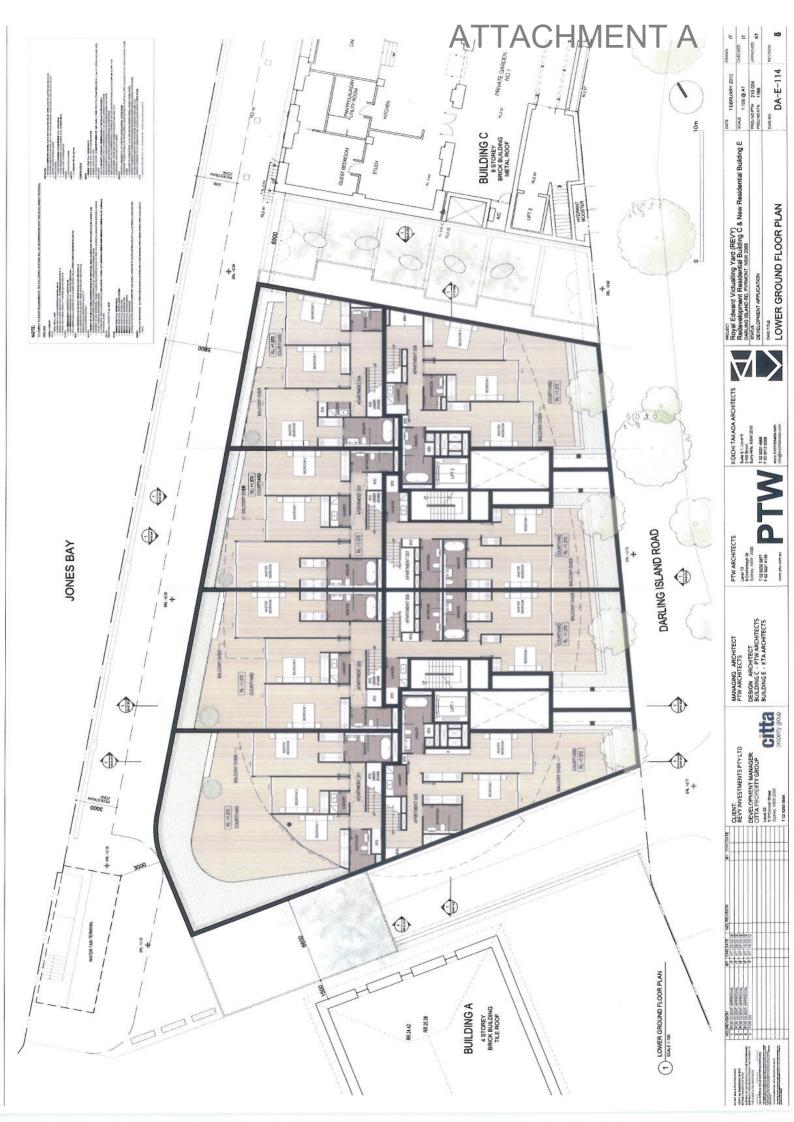

# ARCHITECTURAL DRAWING LIST

| DA-000   | DRAWING LIST AND LOCATION MAP         | NTS   | DA-C-114 | PROPOSED LEVELS 2-4 PLANS - ADAPTABLE | 1:100 | DA-E-115   | UPPER GROUND FLOOR PLAN               | 1:100 |
|----------|---------------------------------------|-------|----------|---------------------------------------|-------|------------|---------------------------------------|-------|
| DA-001   | SITE ANALYSIS PLAN                    | 1:200 | DA-C-115 | PROPOSED LEVEL 6 PLAN                 | 1:100 | DA-E-116   | TYPICAL FLOOR PLAN                    | 1:100 |
| DA-002   | SITE PLAN                             | 1:500 | DA-C-116 | PROPOSED LEVEL 7 PLAN                 | 1:100 | DA-E-117   | PENTHOUSE                             | 1:100 |
| DA-003   | PART SITE PLAN - PLANTS & SUBSTATIONS | 1:100 | DA-C-117 | PROPOSED LEVELS 8 & 9 PLANS           | 1:100 | DA-E-118   | ROOF LEVEL PLAN                       | 1:100 |
| DA-010   | PHOTOMONTAGE 1                        | NTS   | DA-C-118 | PROPOSED ROOF PLAN                    | 1:100 | DA-E-119   | TYPICAL FLOOR PLAN - ADAPTABLE LAYOUT | 1:100 |
| DA-011   | PHOTOMONTAGE 2                        | NTS   | DA-C-200 | EXISTING WEST ELEVATION               | 1:100 | DA-E-200   | NORTH ELEVATION                       | 1:100 |
| DA-012   | PHOTOMONTAGE 3                        | NTS   | DA-C-201 | EXISTING EAST ELEVATION               | 1:100 | DA-E-201   | SOUTH ELEVATION                       | 1:100 |
| DA-C-100 | EXISTING GROUND FLOOR PLAN            | 1:100 | DA-C-202 | EXISTING NORTH & SOUTH ELEVATIONS     | 1:100 | DA-E-202   | EAST ELEVATION                        | 1:100 |
| DA-C-101 | EXISTING MEZZANINE PLAN               | 1:100 | DA-C-210 | PROPOSED WEST ELEVATION               | 1:100 | DA-E-203.1 | WEST ELEVATION 01 - LOUVERS OPEN      | 1:100 |
| DA-C-102 | EXISTING LEVEL 1 PLAN                 | 1:100 | DA-C-211 | PROPOSED EAST ELEVATION               | 1:100 | DA-E-203.2 | WEST ELEVATION 02 - LOUVERS CLOSE     | 1:100 |
| DA-C-103 | EXISTING LEVEL 2 PLAN                 | 1:100 | DA-C-212 | PROPOSED NORTH & SOUTH ELEVATIONS     | 1:100 | DA-E-300   | SECTION 01                            | 1:100 |
| DA-C-104 | EXISTING LEVEL 3 PLAN                 | 1:100 | DA-C-300 | SECTION A                             | 1:100 | DA-E-301   | SECTION 02                            | 1:100 |
| DA-C-105 | EXISTING LEVEL 4 PLAN                 | 1:100 | DA-C-301 | SECTIONS B & C                        | 1:100 | DA-E-302   | SECTION 03                            | 1:100 |
| DA-C-106 | EXISTING LEVEL 5 PLAN                 | 1:100 | DA-C-400 | GFA CALCULATION DIAGRAMS              | 1.200 | DA-E-350   | EAST FACADE DETAIL                    | 1:50  |
| DA-C-107 | EXISTING LEVEL 6 PLAN                 | 1:100 | DA-C-401 | INTERNAL STORAGE DIAGRAMS             | 1.200 | DA-E-351   | WEST FACADE DETAIL                    | 1:50  |
| DA-C-108 | EXISTING LEVEL 7 PLAN                 | 1:100 | DA-C-402 | BASEMENT STORAGE DIAGRAMS             | 1.200 | DA-E-400   | GFA CALCULATIONS                      | 1:200 |
| DA-C-109 | EXISTING LEVEL 8 & ROOF PLAN          | 1:100 | DA-E-110 | BASEMENT 4 PLAN                       | 1:100 | DA-E-401   | SET BACK DIAGRAM                      | 1:200 |
| DA-C-110 | PROPOSED GROUND FLOOR PLAN            | 1:100 | DA-E-111 | BASEMENT 3 PLAN                       | 1:100 | DA-E-402   | INTERNAL STORAGE DIAGRAMS PLAN        | 1:200 |
| DA-C-111 | PPROPOSED MEZZANINE PLAN              | 1:100 | DA-E-112 | BASEMENT 2 PLAN                       | 1:100 | DA-600     | SHADOW DIAGRAMS                       | NTS   |
| DA-C-112 | PROPOSED LEVEL 1 PLAN                 | 1:100 | DA-E-113 | BASEMENT 1 PLAN                       | 1:100 | DA-700     | SOLAR STUDY DIAGRAMS                  | NTS   |
| DA-C-113 | PROPOSED LEVES 2-5 PLAN               | 1:100 | DA-E-114 | LOWER GROUND FLOOR PLAN               | 1:100 |            | SURVEY BY DENNY LINKER & CO           | 1:200 |