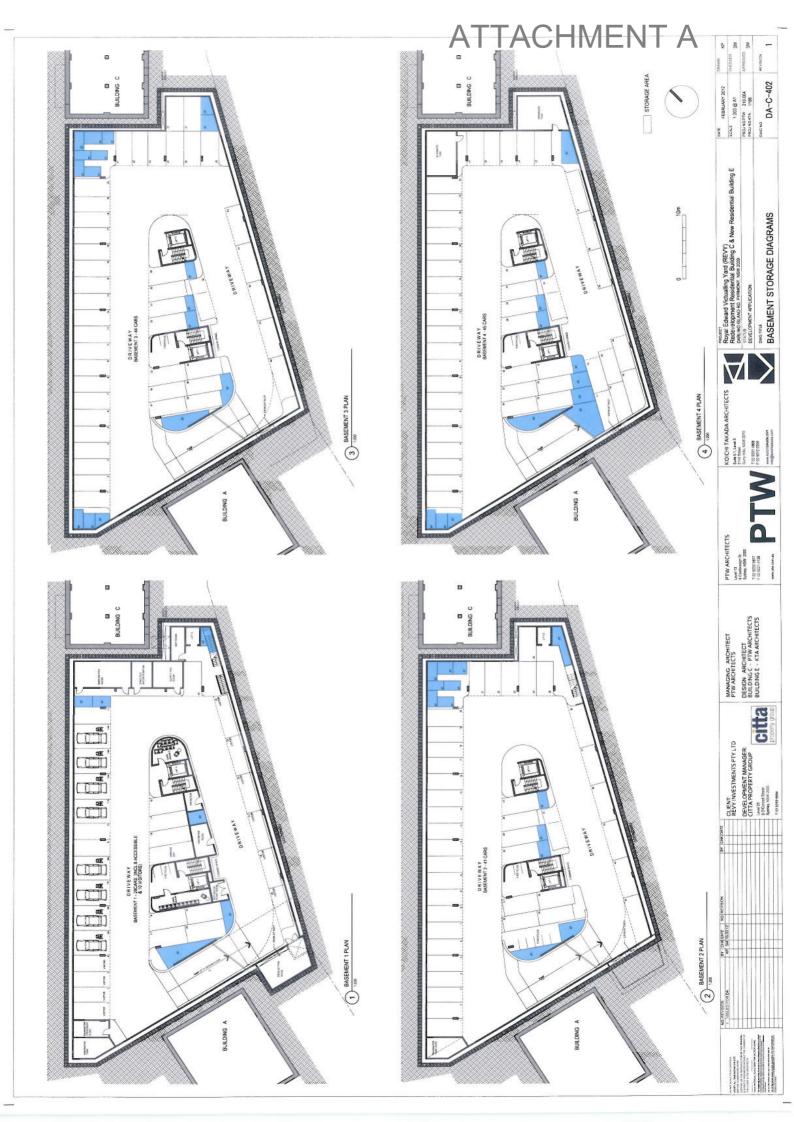

# ARCHITECTURAL DRAWING LIST

| DA-000   | DRAWING LIST AND LOCATION MAP         | NTS   | DA-C-114 | PROPOSED LEVELS 2-4 PLANS - ADAPTABLE | 1:100 | DA-E-115   | UPPER GROUND FLOOR PLAN               | 1:100 |
|----------|---------------------------------------|-------|----------|---------------------------------------|-------|------------|---------------------------------------|-------|
| DA-001   | SITE ANALYSIS PLAN                    | 1:200 | DA-C-115 | PROPOSED LEVEL 6 PLAN                 | 1:100 | DA-E-116   | TYPICAL FLOOR PLAN                    | 1:100 |
| DA-002   | SITE PLAN                             | 1:500 | DA-C-116 | PROPOSED LEVEL 7 PLAN                 | 1:100 | DA-E-117   | PENTHOUSE                             | 1:100 |
| DA-003   | PART SITE PLAN - PLANTS & SUBSTATIONS | 1:100 | DA-C-117 | PROPOSED LEVELS 8 & 9 PLANS           | 1:100 | DA-E-118   | ROOF LEVEL PLAN                       | 1:100 |
| DA-010   | PHOTOMONTAGE 1                        | NTS   | DA-C-118 | PROPOSED ROOF PLAN                    | 1:100 | DA-E-119   | TYPICAL FLOOR PLAN - ADAPTABLE LAYOUT | 1:100 |
| DA-011   | PHOTOMONTAGE 2                        | NTS   | DA-C-200 | EXISTING WEST ELEVATION               | 1:100 | DA-E-200   | NORTH ELEVATION                       | 1:100 |
| DA-012   | PHOTOMONTAGE 3                        | NTS   | DA-C-201 | EXISTING EAST ELEVATION               | 1:100 | DA-E-201   | SOUTH ELEVATION                       | 1:100 |
| DA-C-100 | EXISTING GROUND FLOOR PLAN            | 1:100 | DA-C-202 | EXISTING NORTH & SOUTH ELEVATIONS     | 1:100 | DA-E-202   | EAST ELEVATION                        | 1:100 |
| DA-C-101 | EXISTING MEZZANINE PLAN               | 1:100 | DA-C-210 | PROPOSED WEST ELEVATION               | 1:100 | DA-E-203.1 | WEST ELEVATION 01 - LOUVERS OPEN      | 1:100 |
| DA-C-102 | EXISTING LEVEL 1 PLAN                 | 1:100 | DA-C-211 | PROPOSED EAST ELEVATION               | 1:100 | DA-E-203.2 | WEST ELEVATION 02 - LOUVERS CLOSE     | 1:100 |
| DA-C-103 | EXISTING LEVEL 2 PLAN                 | 1:100 | DA-C-212 | PROPOSED NORTH & SOUTH ELEVATIONS     | 1:100 | DA-E-300   | SECTION 01                            | 1:100 |
| DA-C-104 | EXISTING LEVEL 3 PLAN                 | 1:100 | DA-C-300 | SECTION A                             | 1:100 | DA-E-301   | SECTION 02                            | 1:100 |
| DA-C-105 | EXISTING LEVEL 4 PLAN                 | 1:100 | DA-C-301 | SECTIONS B & C                        | 1:100 | DA-E-302   | SECTION 03                            | 1:100 |
| DA-C-106 | EXISTING LEVEL 5 PLAN                 | 1:100 | DA-C-400 | GFA CALCULATION DIAGRAMS              | 1.200 | DA-E-350   | EAST FACADE DETAIL                    | 1:50  |
| DA-C-107 | EXISTING LEVEL 6 PLAN                 | 1:100 | DA-C-401 | INTERNAL STORAGE DIAGRAMS             | 1.200 | DA-E-351   | WEST FACADE DETAIL                    | 1:50  |
| DA-C-108 | EXISTING LEVEL 7 PLAN                 | 1:100 | DA-C-402 | BASEMENT STORAGE DIAGRAMS             | 1.200 | DA-E-400   | GFA CALCULATIONS                      | 1:200 |
| DA-C-109 | EXISTING LEVEL 8 & ROOF PLAN          | 1:100 | DA-E-110 | BASEMENT 4 PLAN                       | 1:100 | DA-E-401   | SET BACK DIAGRAM                      | 1:200 |
| DA-C-110 | PROPOSED GROUND FLOOR PLAN            | 1:100 | DA-E-111 | BASEMENT 3 PLAN                       | 1:100 | DA-E-402   | INTERNAL STORAGE DIAGRAMS PLAN        | 1:200 |
| DA-C-111 | PPROPOSED MEZZANINE PLAN              | 1:100 | DA-E-112 | BASEMENT 2 PLAN                       | 1:100 | DA-600     | SHADOW DIAGRAMS                       | NTS   |
| DA-C-112 | PROPOSED LEVEL 1 PLAN                 | 1:100 | DA-E-113 | BASEMENT 1 PLAN                       | 1:100 | DA-700     | SOLAR STUDY DIAGRAMS                  | NTS   |
| DA-C-113 | PROPOSED LEVES 2-5 PLAN               | 1:100 | DA-E-114 | LOWER GROUND FLOOR PLAN               | 1:100 |            | SURVEY BY DENNY LINKER & CO           | 1:200 |