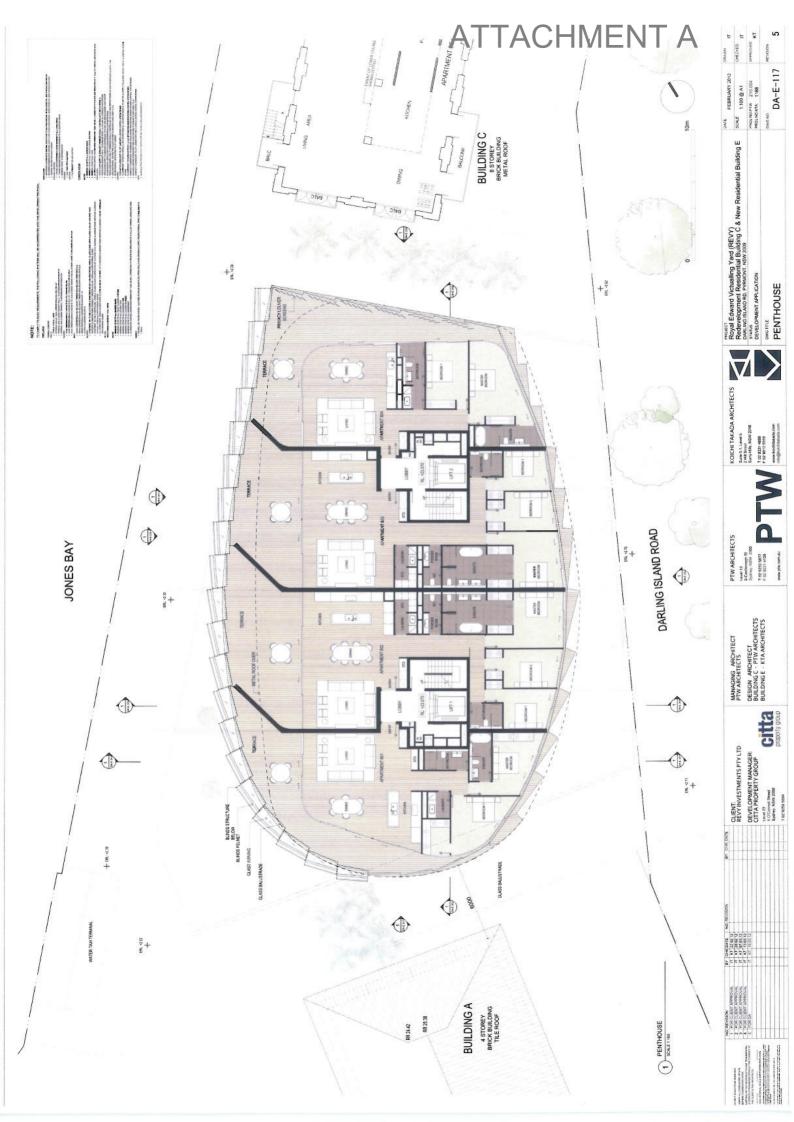

# ARCHITECTURAL DRAWING LIST

| DA-000   | DRAWING LIST AND LOCATION MAP         | NTS   | DA-C-114 | PROPOSED LEVELS 2-4 PLANS - ADAPTABLE | 1:100 | DA-E-115   | UPPER GROUND FLOOR PLAN               | 1:100 |
|----------|---------------------------------------|-------|----------|---------------------------------------|-------|------------|---------------------------------------|-------|
| DA-001   | SITE ANALYSIS PLAN                    | 1:200 | DA-C-115 | PROPOSED LEVEL 6 PLAN                 | 1:100 | DA-E-116   | TYPICAL FLOOR PLAN                    | 1:100 |
| DA-002   | SITE PLAN                             | 1:500 | DA-C-116 | PROPOSED LEVEL 7 PLAN                 | 1:100 | DA-E-117   | PENTHOUSE                             | 1:100 |
| DA-003   | PART SITE PLAN - PLANTS & SUBSTATIONS | 1:100 | DA-C-117 | PROPOSED LEVELS 8 & 9 PLANS           | 1:100 | DA-E-118   | ROOF LEVEL PLAN                       | 1:100 |
| DA-010   | PHOTOMONTAGE 1                        | NTS   | DA-C-118 | PROPOSED ROOF PLAN                    | 1:100 | DA-E-119   | TYPICAL FLOOR PLAN - ADAPTABLE LAYOUT | 1:100 |
| DA-011   | PHOTOMONTAGE 2                        | NTS   | DA-C-200 | EXISTING WEST ELEVATION               | 1:100 | DA-E-200   | NORTH ELEVATION                       | 1:100 |
| DA-012   | PHOTOMONTAGE 3                        | NTS   | DA-C-201 | EXISTING EAST ELEVATION               | 1:100 | DA-E-201   | SOUTH ELEVATION                       | 1:100 |
| DA-C-100 | EXISTING GROUND FLOOR PLAN            | 1:100 | DA-C-202 | EXISTING NORTH & SOUTH ELEVATIONS     | 1:100 | DA-E-202   | EAST ELEVATION                        | 1:100 |
| DA-C-101 | EXISTING MEZZANINE PLAN               | 1:100 | DA-C-210 | PROPOSED WEST ELEVATION               | 1:100 | DA-E-203.1 | WEST ELEVATION 01 - LOUVERS OPEN      | 1:100 |
| DA-C-102 | EXISTING LEVEL 1 PLAN                 | 1:100 | DA-C-211 | PROPOSED EAST ELEVATION               | 1:100 | DA-E-203.2 | WEST ELEVATION 02 - LOUVERS CLOSE     | 1:100 |
| DA-C-103 | EXISTING LEVEL 2 PLAN                 | 1:100 | DA-C-212 | PROPOSED NORTH & SOUTH ELEVATIONS     | 1:100 | DA-E-300   | SECTION 01                            | 1:100 |
| DA-C-104 | EXISTING LEVEL 3 PLAN                 | 1:100 | DA-C-300 | SECTION A                             | 1:100 | DA-E-301   | SECTION 02                            | 1:100 |
| DA-C-105 | EXISTING LEVEL 4 PLAN                 | 1:100 | DA-C-301 | SECTIONS B & C                        | 1:100 | DA-E-302   | SECTION 03                            | 1:100 |
| DA-C-106 | EXISTING LEVEL 5 PLAN                 | 1:100 | DA-C-400 | GFA CALCULATION DIAGRAMS              | 1.200 | DA-E-350   | EAST FACADE DETAIL                    | 1:50  |
| DA-C-107 | EXISTING LEVEL 6 PLAN                 | 1:100 | DA-C-401 | INTERNAL STORAGE DIAGRAMS             | 1.200 | DA-E-351   | WEST FACADE DETAIL                    | 1:50  |
| DA-C-108 | EXISTING LEVEL 7 PLAN                 | 1:100 | DA-C-402 | BASEMENT STORAGE DIAGRAMS             | 1.200 | DA-E-400   | GFA CALCULATIONS                      | 1:200 |
| DA-C-109 | EXISTING LEVEL 8 & ROOF PLAN          | 1:100 | DA-E-110 | BASEMENT 4 PLAN                       | 1:100 | DA-E-401   | SET BACK DIAGRAM                      | 1:200 |
| DA-C-110 | PROPOSED GROUND FLOOR PLAN            | 1:100 | DA-E-111 | BASEMENT 3 PLAN                       | 1:100 | DA-E-402   | INTERNAL STORAGE DIAGRAMS PLAN        | 1:200 |
| DA-C-111 | PPROPOSED MEZZANINE PLAN              | 1:100 | DA-E-112 | BASEMENT 2 PLAN                       | 1:100 | DA-600     | SHADOW DIAGRAMS                       | NTS   |
| DA-C-112 | PROPOSED LEVEL 1 PLAN                 | 1:100 | DA-E-113 | BASEMENT 1 PLAN                       | 1:100 | DA-700     | SOLAR STUDY DIAGRAMS                  | NTS   |
| DA-C-113 | PROPOSED LEVES 2-5 PLAN               | 1:100 | DA-E-114 | LOWER GROUND FLOOR PLAN               | 1:100 |            | SURVEY BY DENNY LINKER & CO           | 1:200 |