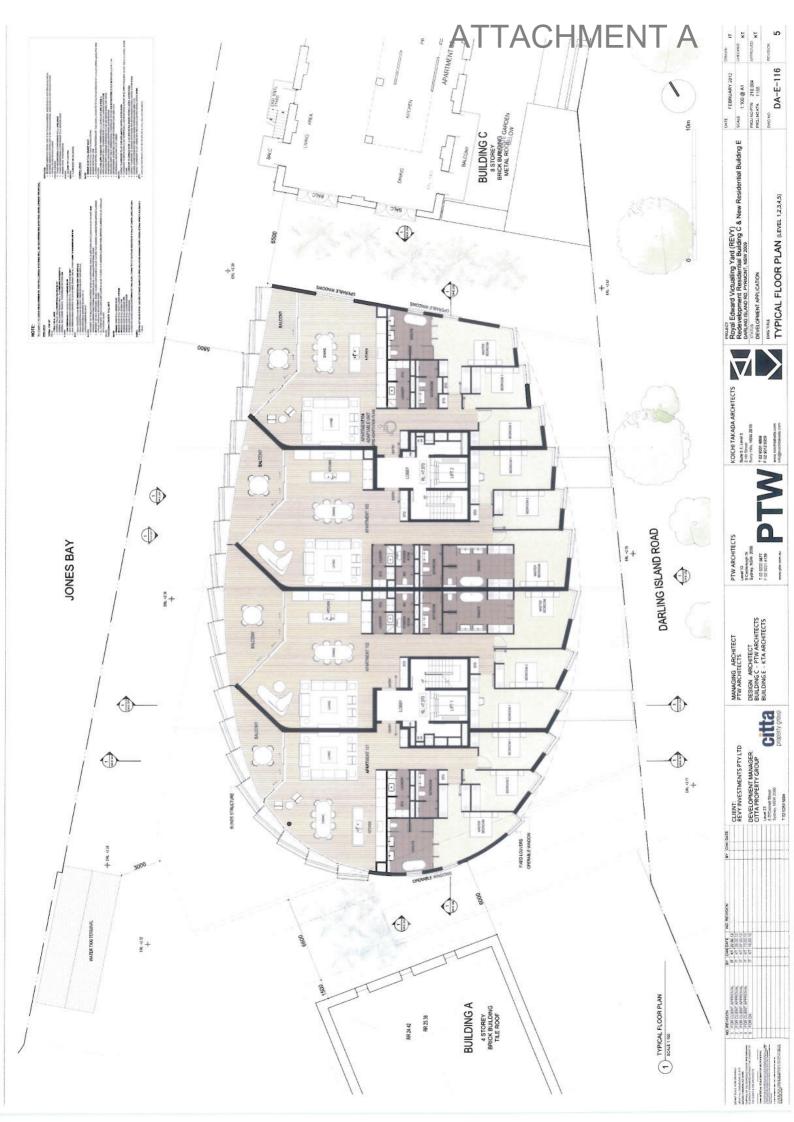

# ARCHITECTURAL DRAWING LIST

| DA-000   | DRAWING LIST AND LOCATION MAP         | NTS   | DA-C-114 | PROPOSED LEVELS 2-4 PLANS - ADAPTABLE | 1:100 | DA-E-115   | UPPER GROUND FLOOR PLAN               | 1:100 |
|----------|---------------------------------------|-------|----------|---------------------------------------|-------|------------|---------------------------------------|-------|
| DA-001   | SITE ANALYSIS PLAN                    | 1:200 | DA-C-115 | PROPOSED LEVEL 6 PLAN                 | 1:100 | DA-E-116   | TYPICAL FLOOR PLAN                    | 1:100 |
| DA-002   | SITE PLAN                             | 1:500 | DA-C-116 | PROPOSED LEVEL 7 PLAN                 | 1:100 | DA-E-117   | PENTHOUSE                             | 1:100 |
| DA-003   | PART SITE PLAN - PLANTS & SUBSTATIONS | 1:100 | DA-C-117 | PROPOSED LEVELS 8 & 9 PLANS           | 1:100 | DA-E-118   | ROOF LEVEL PLAN                       | 1:100 |
| DA-010   | PHOTOMONTAGE 1                        | NTS   | DA-C-118 | PROPOSED ROOF PLAN                    | 1:100 | DA-E-119   | TYPICAL FLOOR PLAN - ADAPTABLE LAYOUT | 1:100 |
| DA-011   | PHOTOMONTAGE 2                        | NTS   | DA-C-200 | EXISTING WEST ELEVATION               | 1:100 | DA-E-200   | NORTH ELEVATION                       | 1:100 |
| DA-012   | PHOTOMONTAGE 3                        | NTS   | DA-C-201 | EXISTING EAST ELEVATION               | 1:100 | DA-E-201   | SOUTH ELEVATION                       | 1:100 |
| DA-C-100 | EXISTING GROUND FLOOR PLAN            | 1:100 | DA-C-202 | EXISTING NORTH & SOUTH ELEVATIONS     | 1:100 | DA-E-202   | EAST ELEVATION                        | 1:100 |
| DA-C-101 | EXISTING MEZZANINE PLAN               | 1:100 | DA-C-210 | PROPOSED WEST ELEVATION               | 1:100 | DA-E-203.1 | WEST ELEVATION 01 - LOUVERS OPEN      | 1:100 |
| DA-C-102 | EXISTING LEVEL 1 PLAN                 | 1:100 | DA-C-211 | PROPOSED EAST ELEVATION               | 1:100 | DA-E-203.2 | WEST ELEVATION 02 - LOUVERS CLOSE     | 1:100 |
| DA-C-103 | EXISTING LEVEL 2 PLAN                 | 1:100 | DA-C-212 | PROPOSED NORTH & SOUTH ELEVATIONS     | 1:100 | DA-E-300   | SECTION 01                            | 1:100 |
| DA-C-104 | EXISTING LEVEL 3 PLAN                 | 1:100 | DA-C-300 | SECTION A                             | 1:100 | DA-E-301   | SECTION 02                            | 1:100 |
| DA-C-105 | EXISTING LEVEL 4 PLAN                 | 1:100 | DA-C-301 | SECTIONS B & C                        | 1:100 | DA-E-302   | SECTION 03                            | 1:100 |
| DA-C-106 | EXISTING LEVEL 5 PLAN                 | 1:100 | DA-C-400 | GFA CALCULATION DIAGRAMS              | 1.200 | DA-E-350   | EAST FACADE DETAIL                    | 1:50  |
| DA-C-107 | EXISTING LEVEL 6 PLAN                 | 1:100 | DA-C-401 | INTERNAL STORAGE DIAGRAMS             | 1.200 | DA-E-351   | WEST FACADE DETAIL                    | 1:50  |
| DA-C-108 | EXISTING LEVEL 7 PLAN                 | 1:100 | DA-C-402 | BASEMENT STORAGE DIAGRAMS             | 1.200 | DA-E-400   | GFA CALCULATIONS                      | 1:200 |
| DA-C-109 | EXISTING LEVEL 8 & ROOF PLAN          | 1:100 | DA-E-110 | BASEMENT 4 PLAN                       | 1:100 | DA-E-401   | SET BACK DIAGRAM                      | 1:200 |
| DA-C-110 | PROPOSED GROUND FLOOR PLAN            | 1:100 | DA-E-111 | BASEMENT 3 PLAN                       | 1:100 | DA-E-402   | INTERNAL STORAGE DIAGRAMS PLAN        | 1:200 |
| DA-C-111 | PPROPOSED MEZZANINE PLAN              | 1:100 | DA-E-112 | BASEMENT 2 PLAN                       | 1:100 | DA-600     | SHADOW DIAGRAMS                       | NTS   |
| DA-C-112 | PROPOSED LEVEL 1 PLAN                 | 1:100 | DA-E-113 | BASEMENT 1 PLAN                       | 1:100 | DA-700     | SOLAR STUDY DIAGRAMS                  | NTS   |
| DA-C-113 | PROPOSED LEVES 2-5 PLAN               | 1:100 | DA-E-114 | LOWER GROUND FLOOR PLAN               | 1:100 |            | SURVEY BY DENNY LINKER & CO           | 1:200 |