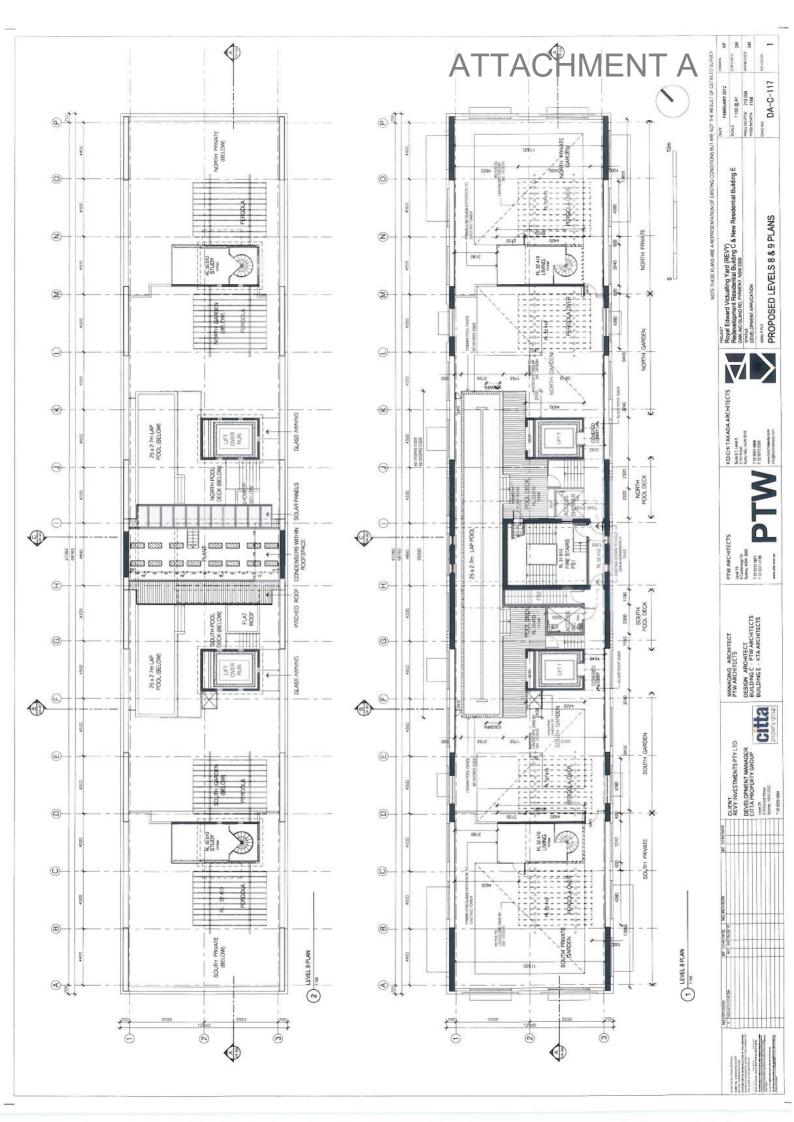

# ARCHITECTURAL DRAWING LIST

| DA-000   | DRAWING LIST AND LOCATION MAP         | NTS   | DA-C-114 | PROPOSED LEVELS 2-4 PLANS - ADAPTABLE | 1:100 | DA-E-115   | UPPER GROUND FLOOR PLAN               | 1:100 |
|----------|---------------------------------------|-------|----------|---------------------------------------|-------|------------|---------------------------------------|-------|
| DA-001   | SITE ANALYSIS PLAN                    | 1:200 | DA-C-115 | PROPOSED LEVEL 6 PLAN                 | 1:100 | DA-E-116   | TYPICAL FLOOR PLAN                    | 1:100 |
| DA-002   | SITE PLAN                             | 1:500 | DA-C-116 | PROPOSED LEVEL 7 PLAN                 | 1:100 | DA-E-117   | PENTHOUSE                             | 1:100 |
| DA-003   | PART SITE PLAN - PLANTS & SUBSTATIONS | 1:100 | DA-C-117 | PROPOSED LEVELS 8 & 9 PLANS           | 1:100 | DA-E-118   | ROOF LEVEL PLAN                       | 1:100 |
| DA-010   | PHOTOMONTAGE 1                        | NTS   | DA-C-118 | PROPOSED ROOF PLAN                    | 1:100 | DA-E-119   | TYPICAL FLOOR PLAN - ADAPTABLE LAYOUT | 1:100 |
| DA-011   | PHOTOMONTAGE 2                        | NTS   | DA-C-200 | EXISTING WEST ELEVATION               | 1:100 | DA-E-200   | NORTH ELEVATION                       | 1:100 |
| DA-012   | PHOTOMONTAGE 3                        | NTS   | DA-C-201 | EXISTING EAST ELEVATION               | 1:100 | DA-E-201   | SOUTH ELEVATION                       | 1:100 |
| DA-C-100 | EXISTING GROUND FLOOR PLAN            | 1:100 | DA-C-202 | EXISTING NORTH & SOUTH ELEVATIONS     | 1:100 | DA-E-202   | EAST ELEVATION                        | 1:100 |
| DA-C-101 | EXISTING MEZZANINE PLAN               | 1:100 | DA-C-210 | PROPOSED WEST ELEVATION               | 1:100 | DA-E-203.1 | WEST ELEVATION 01 - LOUVERS OPEN      | 1:100 |
| DA-C-102 | EXISTING LEVEL 1 PLAN                 | 1:100 | DA-C-211 | PROPOSED EAST ELEVATION               | 1:100 | DA-E-203.2 | WEST ELEVATION 02 - LOUVERS CLOSE     | 1:100 |
| DA-C-103 | EXISTING LEVEL 2 PLAN                 | 1:100 | DA-C-212 | PROPOSED NORTH & SOUTH ELEVATIONS     | 1:100 | DA-E-300   | SECTION 01                            | 1:100 |
| DA-C-104 | EXISTING LEVEL 3 PLAN                 | 1:100 | DA-C-300 | SECTION A                             | 1:100 | DA-E-301   | SECTION 02                            | 1:100 |
| DA-C-105 | EXISTING LEVEL 4 PLAN                 | 1:100 | DA-C-301 | SECTIONS B & C                        | 1:100 | DA-E-302   | SECTION 03                            | 1:100 |
| DA-C-106 | EXISTING LEVEL 5 PLAN                 | 1:100 | DA-C-400 | GFA CALCULATION DIAGRAMS              | 1.200 | DA-E-350   | EAST FACADE DETAIL                    | 1:50  |
| DA-C-107 | EXISTING LEVEL 6 PLAN                 | 1:100 | DA-C-401 | INTERNAL STORAGE DIAGRAMS             | 1.200 | DA-E-351   | WEST FACADE DETAIL                    | 1:50  |
| DA-C-108 | EXISTING LEVEL 7 PLAN                 | 1:100 | DA-C-402 | BASEMENT STORAGE DIAGRAMS             | 1.200 | DA-E-400   | GFA CALCULATIONS                      | 1:200 |
| DA-C-109 | EXISTING LEVEL 8 & ROOF PLAN          | 1:100 | DA-E-110 | BASEMENT 4 PLAN                       | 1:100 | DA-E-401   | SET BACK DIAGRAM                      | 1:200 |
| DA-C-110 | PROPOSED GROUND FLOOR PLAN            | 1:100 | DA-E-111 | BASEMENT 3 PLAN                       | 1:100 | DA-E-402   | INTERNAL STORAGE DIAGRAMS PLAN        | 1:200 |
| DA-C-111 | PPROPOSED MEZZANINE PLAN              | 1:100 | DA-E-112 | BASEMENT 2 PLAN                       | 1:100 | DA-600     | SHADOW DIAGRAMS                       | NTS   |
| DA-C-112 | PROPOSED LEVEL 1 PLAN                 | 1:100 | DA-E-113 | BASEMENT 1 PLAN                       | 1:100 | DA-700     | SOLAR STUDY DIAGRAMS                  | NTS   |
| DA-C-113 | PROPOSED LEVES 2-5 PLAN               | 1:100 | DA-E-114 | LOWER GROUND FLOOR PLAN               | 1:100 |            | SURVEY BY DENNY LINKER & CO           | 1:200 |