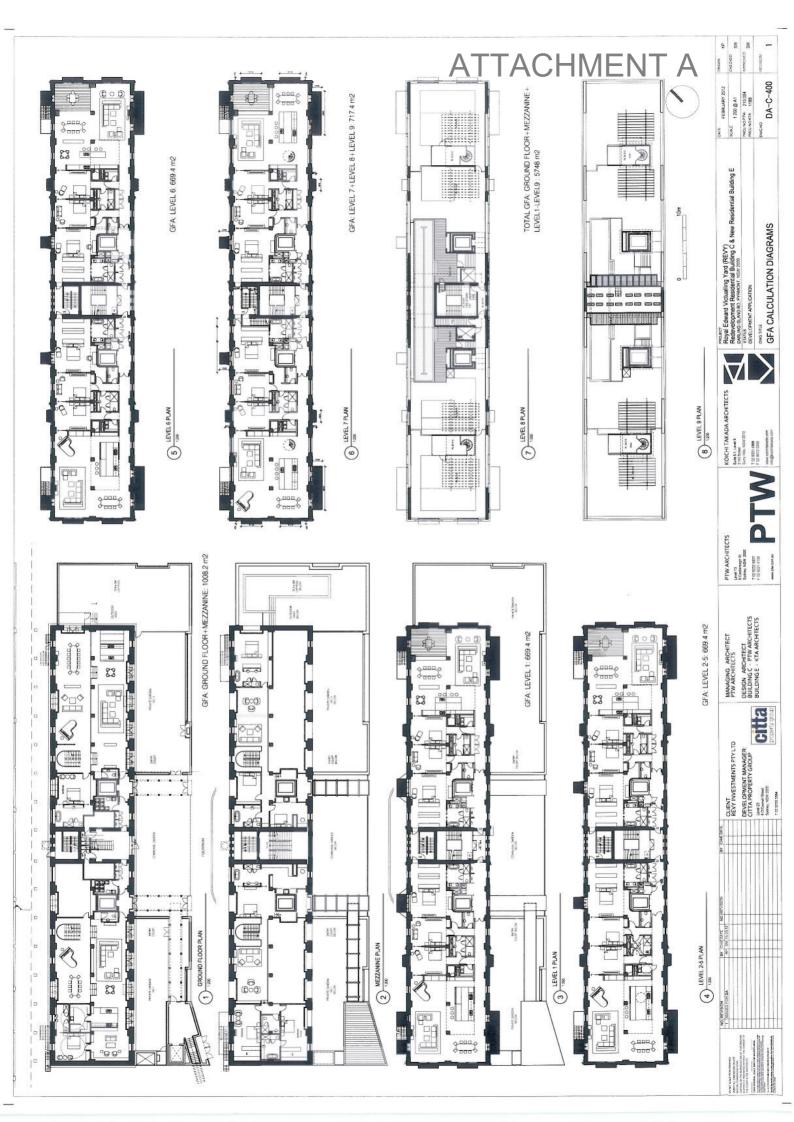

# ARCHITECTURAL DRAWING LIST

| DA-000   | DRAWING LIST AND LOCATION MAP         | NTS   | DA-C-114 | PROPOSED LEVELS 2-4 PLANS - ADAPTABLE | 1:100 | DA-E-115   | UPPER GROUND FLOOR PLAN               | 1:100 |
|----------|---------------------------------------|-------|----------|---------------------------------------|-------|------------|---------------------------------------|-------|
| DA-001   | SITE ANALYSIS PLAN                    | 1:200 | DA-C-115 | PROPOSED LEVEL 6 PLAN                 | 1:100 | DA-E-116   | TYPICAL FLOOR PLAN                    | 1:100 |
| DA-002   | SITE PLAN                             | 1:500 | DA-C-116 | PROPOSED LEVEL 7 PLAN                 | 1:100 | DA-E-117   | PENTHOUSE                             | 1:100 |
| DA-003   | PART SITE PLAN - PLANTS & SUBSTATIONS | 1:100 | DA-C-117 | PROPOSED LEVELS 8 & 9 PLANS           | 1:100 | DA-E-118   | ROOF LEVEL PLAN                       | 1:100 |
| DA-010   | PHOTOMONTAGE 1                        | NTS   | DA-C-118 | PROPOSED ROOF PLAN                    | 1:100 | DA-E-119   | TYPICAL FLOOR PLAN - ADAPTABLE LAYOUT | 1:100 |
| DA-011   | PHOTOMONTAGE 2                        | NTS   | DA-C-200 | EXISTING WEST ELEVATION               | 1:100 | DA-E-200   | NORTH ELEVATION                       | 1:100 |
| DA-012   | PHOTOMONTAGE 3                        | NTS   | DA-C-201 | EXISTING EAST ELEVATION               | 1:100 | DA-E-201   | SOUTH ELEVATION                       | 1:100 |
| DA-C-100 | EXISTING GROUND FLOOR PLAN            | 1:100 | DA-C-202 | EXISTING NORTH & SOUTH ELEVATIONS     | 1:100 | DA-E-202   | EAST ELEVATION                        | 1:100 |
| DA-C-101 | EXISTING MEZZANINE PLAN               | 1:100 | DA-C-210 | PROPOSED WEST ELEVATION               | 1:100 | DA-E-203.1 | WEST ELEVATION 01 - LOUVERS OPEN      | 1:100 |
| DA-C-102 | EXISTING LEVEL 1 PLAN                 | 1:100 | DA-C-211 | PROPOSED EAST ELEVATION               | 1:100 | DA-E-203.2 | WEST ELEVATION 02 - LOUVERS CLOSE     | 1:100 |
| DA-C-103 | EXISTING LEVEL 2 PLAN                 | 1:100 | DA-C-212 | PROPOSED NORTH & SOUTH ELEVATIONS     | 1:100 | DA-E-300   | SECTION 01                            | 1:100 |
| DA-C-104 | EXISTING LEVEL 3 PLAN                 | 1:100 | DA-C-300 | SECTION A                             | 1:100 | DA-E-301   | SECTION 02                            | 1:100 |
| DA-C-105 | EXISTING LEVEL 4 PLAN                 | 1:100 | DA-C-301 | SECTIONS B & C                        | 1:100 | DA-E-302   | SECTION 03                            | 1:100 |
| DA-C-106 | EXISTING LEVEL 5 PLAN                 | 1:100 | DA-C-400 | GFA CALCULATION DIAGRAMS              | 1.200 | DA-E-350   | EAST FACADE DETAIL                    | 1:50  |
| DA-C-107 | EXISTING LEVEL 6 PLAN                 | 1:100 | DA-C-401 | INTERNAL STORAGE DIAGRAMS             | 1.200 | DA-E-351   | WEST FACADE DETAIL                    | 1:50  |
| DA-C-108 | EXISTING LEVEL 7 PLAN                 | 1:100 | DA-C-402 | BASEMENT STORAGE DIAGRAMS             | 1.200 | DA-E-400   | GFA CALCULATIONS                      | 1:200 |
| DA-C-109 | EXISTING LEVEL 8 & ROOF PLAN          | 1:100 | DA-E-110 | BASEMENT 4 PLAN                       | 1:100 | DA-E-401   | SET BACK DIAGRAM                      | 1:200 |
| DA-C-110 | PROPOSED GROUND FLOOR PLAN            | 1:100 | DA-E-111 | BASEMENT 3 PLAN                       | 1:100 | DA-E-402   | INTERNAL STORAGE DIAGRAMS PLAN        | 1:200 |
| DA-C-111 | PPROPOSED MEZZANINE PLAN              | 1:100 | DA-E-112 | BASEMENT 2 PLAN                       | 1:100 | DA-600     | SHADOW DIAGRAMS                       | NTS   |
| DA-C-112 | PROPOSED LEVEL 1 PLAN                 | 1:100 | DA-E-113 | BASEMENT 1 PLAN                       | 1:100 | DA-700     | SOLAR STUDY DIAGRAMS                  | NTS   |
| DA-C-113 | PROPOSED LEVES 2-5 PLAN               | 1:100 | DA-E-114 | LOWER GROUND FLOOR PLAN               | 1:100 |            | SURVEY BY DENNY LINKER & CO           | 1:200 |