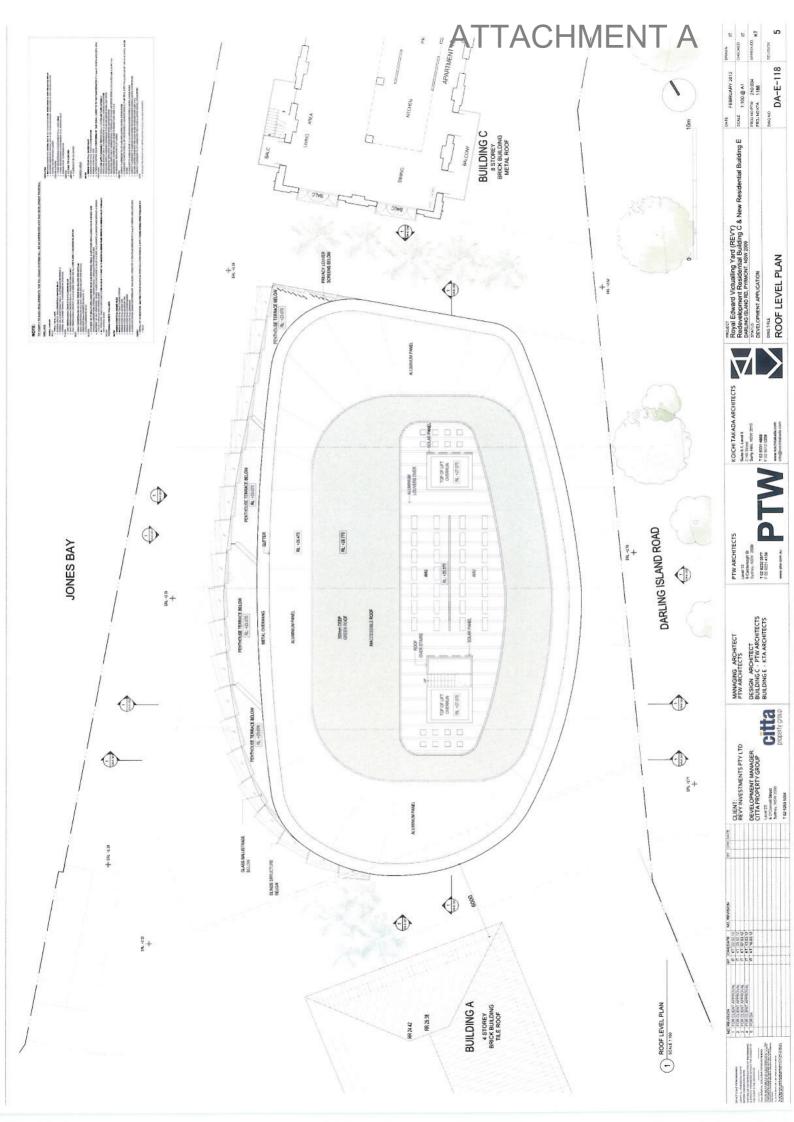

# ARCHITECTURAL DRAWING LIST

| DA-000   | DRAWING LIST AND LOCATION MAP         | NTS   | DA-C-114 | PROPOSED LEVELS 2-4 PLANS - ADAPTABLE | 1:100 | DA-E-115   | UPPER GROUND FLOOR PLAN               | 1:100 |
|----------|---------------------------------------|-------|----------|---------------------------------------|-------|------------|---------------------------------------|-------|
| DA-001   | SITE ANALYSIS PLAN                    | 1:200 | DA-C-115 | PROPOSED LEVEL 6 PLAN                 | 1:100 | DA-E-116   | TYPICAL FLOOR PLAN                    | 1:100 |
| DA-002   | SITE PLAN                             | 1:500 | DA-C-116 | PROPOSED LEVEL 7 PLAN                 | 1:100 | DA-E-117   | PENTHOUSE                             | 1:100 |
| DA-003   | PART SITE PLAN - PLANTS & SUBSTATIONS | 1:100 | DA-C-117 | PROPOSED LEVELS 8 & 9 PLANS           | 1:100 | DA-E-118   | ROOF LEVEL PLAN                       | 1:100 |
| DA-010   | PHOTOMONTAGE 1                        | NTS   | DA-C-118 | PROPOSED ROOF PLAN                    | 1:100 | DA-E-119   | TYPICAL FLOOR PLAN - ADAPTABLE LAYOUT | 1:100 |
| DA-011   | PHOTOMONTAGE 2                        | NTS   | DA-C-200 | EXISTING WEST ELEVATION               | 1:100 | DA-E-200   | NORTH ELEVATION                       | 1:100 |
| DA-012   | PHOTOMONTAGE 3                        | NTS   | DA-C-201 | EXISTING EAST ELEVATION               | 1:100 | DA-E-201   | SOUTH ELEVATION                       | 1:100 |
| DA-C-100 | EXISTING GROUND FLOOR PLAN            | 1:100 | DA-C-202 | EXISTING NORTH & SOUTH ELEVATIONS     | 1:100 | DA-E-202   | EAST ELEVATION                        | 1:100 |
| DA-C-101 | EXISTING MEZZANINE PLAN               | 1:100 | DA-C-210 | PROPOSED WEST ELEVATION               | 1:100 | DA-E-203.1 | WEST ELEVATION 01 - LOUVERS OPEN      | 1:100 |
| DA-C-102 | EXISTING LEVEL 1 PLAN                 | 1:100 | DA-C-211 | PROPOSED EAST ELEVATION               | 1:100 | DA-E-203.2 | WEST ELEVATION 02 - LOUVERS CLOSE     | 1:100 |
| DA-C-103 | EXISTING LEVEL 2 PLAN                 | 1:100 | DA-C-212 | PROPOSED NORTH & SOUTH ELEVATIONS     | 1:100 | DA-E-300   | SECTION 01                            | 1:100 |
| DA-C-104 | EXISTING LEVEL 3 PLAN                 | 1:100 | DA-C-300 | SECTION A                             | 1:100 | DA-E-301   | SECTION 02                            | 1:100 |
| DA-C-105 | EXISTING LEVEL 4 PLAN                 | 1:100 | DA-C-301 | SECTIONS B & C                        | 1:100 | DA-E-302   | SECTION 03                            | 1:100 |
| DA-C-106 | EXISTING LEVEL 5 PLAN                 | 1:100 | DA-C-400 | GFA CALCULATION DIAGRAMS              | 1.200 | DA-E-350   | EAST FACADE DETAIL                    | 1:50  |
| DA-C-107 | EXISTING LEVEL 6 PLAN                 | 1:100 | DA-C-401 | INTERNAL STORAGE DIAGRAMS             | 1.200 | DA-E-351   | WEST FACADE DETAIL                    | 1:50  |
| DA-C-108 | EXISTING LEVEL 7 PLAN                 | 1:100 | DA-C-402 | BASEMENT STORAGE DIAGRAMS             | 1.200 | DA-E-400   | GFA CALCULATIONS                      | 1:200 |
| DA-C-109 | EXISTING LEVEL 8 & ROOF PLAN          | 1:100 | DA-E-110 | BASEMENT 4 PLAN                       | 1:100 | DA-E-401   | SET BACK DIAGRAM                      | 1:200 |
| DA-C-110 | PROPOSED GROUND FLOOR PLAN            | 1:100 | DA-E-111 | BASEMENT 3 PLAN                       | 1:100 | DA-E-402   | INTERNAL STORAGE DIAGRAMS PLAN        | 1:200 |
| DA-C-111 | PPROPOSED MEZZANINE PLAN              | 1:100 | DA-E-112 | BASEMENT 2 PLAN                       | 1:100 | DA-600     | SHADOW DIAGRAMS                       | NTS   |
| DA-C-112 | PROPOSED LEVEL 1 PLAN                 | 1:100 | DA-E-113 | BASEMENT 1 PLAN                       | 1:100 | DA-700     | SOLAR STUDY DIAGRAMS                  | NTS   |
| DA-C-113 | PROPOSED LEVES 2-5 PLAN               | 1:100 | DA-E-114 | LOWER GROUND FLOOR PLAN               | 1:100 |            | SURVEY BY DENNY LINKER & CO           | 1:200 |