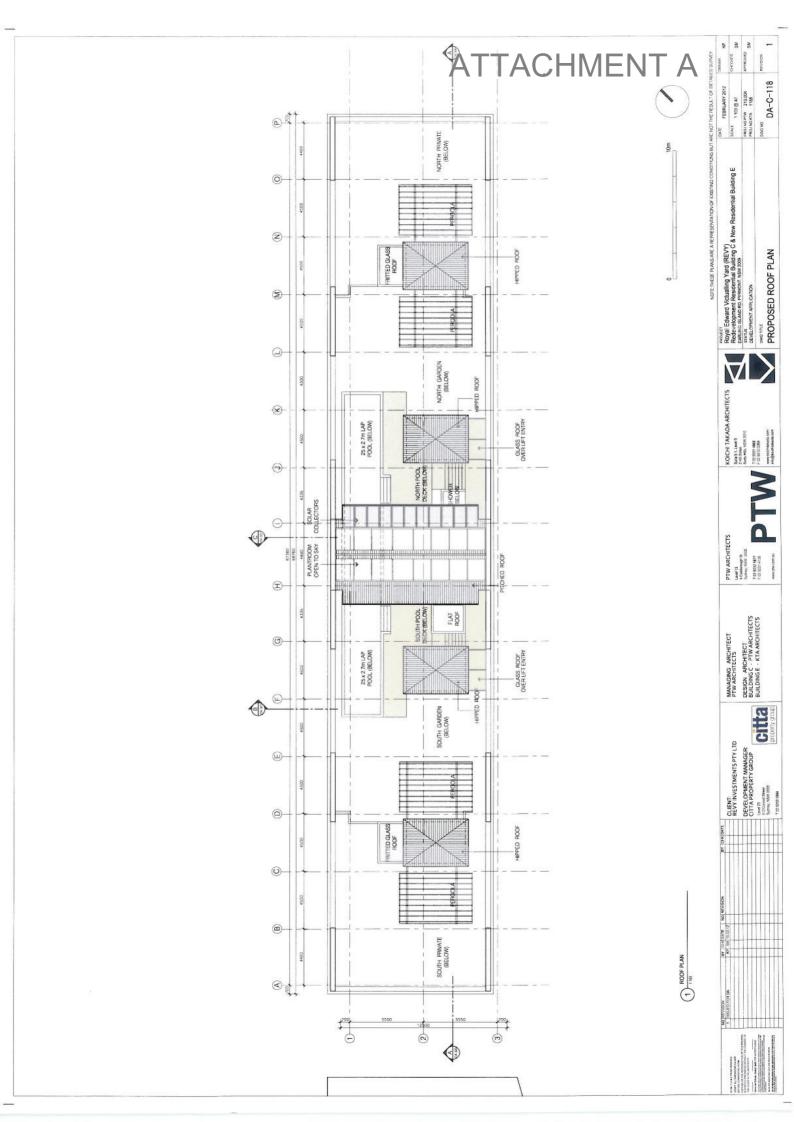

# ARCHITECTURAL DRAWING LIST

| DA-000   | DRAWING LIST AND LOCATION MAP         | NTS   | DA-C-114 | PROPOSED LEVELS 2-4 PLANS - ADAPTABLE | 1:100 | DA-E-115   | UPPER GROUND FLOOR PLAN               | 1:100 |
|----------|---------------------------------------|-------|----------|---------------------------------------|-------|------------|---------------------------------------|-------|
| DA-001   | SITE ANALYSIS PLAN                    | 1:200 | DA-C-115 | PROPOSED LEVEL 6 PLAN                 | 1:100 | DA-E-116   | TYPICAL FLOOR PLAN                    | 1:100 |
| DA-002   | SITE PLAN                             | 1:500 | DA-C-116 | PROPOSED LEVEL 7 PLAN                 | 1:100 | DA-E-117   | PENTHOUSE                             | 1:100 |
| DA-003   | PART SITE PLAN - PLANTS & SUBSTATIONS | 1:100 | DA-C-117 | PROPOSED LEVELS 8 & 9 PLANS           | 1:100 | DA-E-118   | ROOF LEVEL PLAN                       | 1:100 |
| DA-010   | PHOTOMONTAGE 1                        | NTS   | DA-C-118 | PROPOSED ROOF PLAN                    | 1:100 | DA-E-119   | TYPICAL FLOOR PLAN - ADAPTABLE LAYOUT | 1:100 |
| DA-011   | PHOTOMONTAGE 2                        | NTS   | DA-C-200 | EXISTING WEST ELEVATION               | 1:100 | DA-E-200   | NORTH ELEVATION                       | 1:100 |
| DA-012   | PHOTOMONTAGE 3                        | NTS   | DA-C-201 | EXISTING EAST ELEVATION               | 1:100 | DA-E-201   | SOUTH ELEVATION                       | 1:100 |
| DA-C-100 | EXISTING GROUND FLOOR PLAN            | 1:100 | DA-C-202 | EXISTING NORTH & SOUTH ELEVATIONS     | 1:100 | DA-E-202   | EAST ELEVATION                        | 1:100 |
| DA-C-101 | EXISTING MEZZANINE PLAN               | 1:100 | DA-C-210 | PROPOSED WEST ELEVATION               | 1:100 | DA-E-203.1 | WEST ELEVATION 01 - LOUVERS OPEN      | 1:100 |
| DA-C-102 | EXISTING LEVEL 1 PLAN                 | 1:100 | DA-C-211 | PROPOSED EAST ELEVATION               | 1:100 | DA-E-203.2 | WEST ELEVATION 02 - LOUVERS CLOSE     | 1:100 |
| DA-C-103 | EXISTING LEVEL 2 PLAN                 | 1:100 | DA-C-212 | PROPOSED NORTH & SOUTH ELEVATIONS     | 1:100 | DA-E-300   | SECTION 01                            | 1:100 |
| DA-C-104 | EXISTING LEVEL 3 PLAN                 | 1:100 | DA-C-300 | SECTION A                             | 1:100 | DA-E-301   | SECTION 02                            | 1:100 |
| DA-C-105 | EXISTING LEVEL 4 PLAN                 | 1:100 | DA-C-301 | SECTIONS B & C                        | 1:100 | DA-E-302   | SECTION 03                            | 1:100 |
| DA-C-106 | EXISTING LEVEL 5 PLAN                 | 1:100 | DA-C-400 | GFA CALCULATION DIAGRAMS              | 1.200 | DA-E-350   | EAST FACADE DETAIL                    | 1:50  |
| DA-C-107 | EXISTING LEVEL 6 PLAN                 | 1:100 | DA-C-401 | INTERNAL STORAGE DIAGRAMS             | 1.200 | DA-E-351   | WEST FACADE DETAIL                    | 1:50  |
| DA-C-108 | EXISTING LEVEL 7 PLAN                 | 1:100 | DA-C-402 | BASEMENT STORAGE DIAGRAMS             | 1.200 | DA-E-400   | GFA CALCULATIONS                      | 1:200 |
| DA-C-109 | EXISTING LEVEL 8 & ROOF PLAN          | 1:100 | DA-E-110 | BASEMENT 4 PLAN                       | 1:100 | DA-E-401   | SET BACK DIAGRAM                      | 1:200 |
| DA-C-110 | PROPOSED GROUND FLOOR PLAN            | 1:100 | DA-E-111 | BASEMENT 3 PLAN                       | 1:100 | DA-E-402   | INTERNAL STORAGE DIAGRAMS PLAN        | 1:200 |
| DA-C-111 | PPROPOSED MEZZANINE PLAN              | 1:100 | DA-E-112 | BASEMENT 2 PLAN                       | 1:100 | DA-600     | SHADOW DIAGRAMS                       | NTS   |
| DA-C-112 | PROPOSED LEVEL 1 PLAN                 | 1:100 | DA-E-113 | BASEMENT 1 PLAN                       | 1:100 | DA-700     | SOLAR STUDY DIAGRAMS                  | NTS   |
| DA-C-113 | PROPOSED LEVES 2-5 PLAN               | 1:100 | DA-E-114 | LOWER GROUND FLOOR PLAN               | 1:100 |            | SURVEY BY DENNY LINKER & CO           | 1:200 |