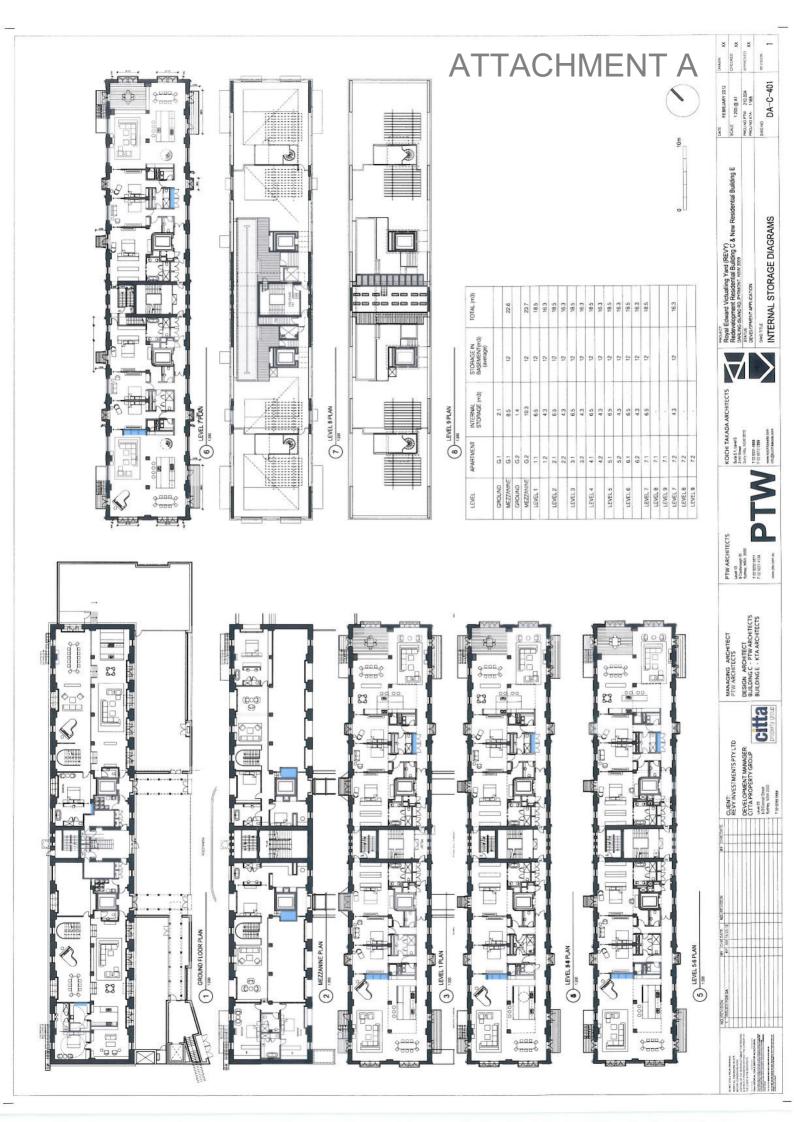

# ARCHITECTURAL DRAWING LIST

| DA-000   | DRAWING LIST AND LOCATION MAP         | NTS   | DA-C-114 | PROPOSED LEVELS 2-4 PLANS - ADAPTABLE | 1:100 | DA-E-115   | UPPER GROUND FLOOR PLAN               | 1:100 |
|----------|---------------------------------------|-------|----------|---------------------------------------|-------|------------|---------------------------------------|-------|
| DA-001   | SITE ANALYSIS PLAN                    | 1:200 | DA-C-115 | PROPOSED LEVEL 6 PLAN                 | 1:100 | DA-E-116   | TYPICAL FLOOR PLAN                    | 1:100 |
| DA-002   | SITE PLAN                             | 1:500 | DA-C-116 | PROPOSED LEVEL 7 PLAN                 | 1:100 | DA-E-117   | PENTHOUSE                             | 1:100 |
| DA-003   | PART SITE PLAN - PLANTS & SUBSTATIONS | 1:100 | DA-C-117 | PROPOSED LEVELS 8 & 9 PLANS           | 1:100 | DA-E-118   | ROOF LEVEL PLAN                       | 1:100 |
| DA-010   | PHOTOMONTAGE 1                        | NTS   | DA-C-118 | PROPOSED ROOF PLAN                    | 1:100 | DA-E-119   | TYPICAL FLOOR PLAN - ADAPTABLE LAYOUT | 1:100 |
| DA-011   | PHOTOMONTAGE 2                        | NTS   | DA-C-200 | EXISTING WEST ELEVATION               | 1:100 | DA-E-200   | NORTH ELEVATION                       | 1:100 |
| DA-012   | PHOTOMONTAGE 3                        | NTS   | DA-C-201 | EXISTING EAST ELEVATION               | 1:100 | DA-E-201   | SOUTH ELEVATION                       | 1:100 |
| DA-C-100 | EXISTING GROUND FLOOR PLAN            | 1:100 | DA-C-202 | EXISTING NORTH & SOUTH ELEVATIONS     | 1:100 | DA-E-202   | EAST ELEVATION                        | 1:100 |
| DA-C-101 | EXISTING MEZZANINE PLAN               | 1:100 | DA-C-210 | PROPOSED WEST ELEVATION               | 1:100 | DA-E-203.1 | WEST ELEVATION 01 - LOUVERS OPEN      | 1:100 |
| DA-C-102 | EXISTING LEVEL 1 PLAN                 | 1:100 | DA-C-211 | PROPOSED EAST ELEVATION               | 1:100 | DA-E-203.2 | WEST ELEVATION 02 - LOUVERS CLOSE     | 1:100 |
| DA-C-103 | EXISTING LEVEL 2 PLAN                 | 1:100 | DA-C-212 | PROPOSED NORTH & SOUTH ELEVATIONS     | 1:100 | DA-E-300   | SECTION 01                            | 1:100 |
| DA-C-104 | EXISTING LEVEL 3 PLAN                 | 1:100 | DA-C-300 | SECTION A                             | 1:100 | DA-E-301   | SECTION 02                            | 1:100 |
| DA-C-105 | EXISTING LEVEL 4 PLAN                 | 1:100 | DA-C-301 | SECTIONS B & C                        | 1:100 | DA-E-302   | SECTION 03                            | 1:100 |
| DA-C-106 | EXISTING LEVEL 5 PLAN                 | 1:100 | DA-C-400 | GFA CALCULATION DIAGRAMS              | 1.200 | DA-E-350   | EAST FACADE DETAIL                    | 1:50  |
| DA-C-107 | EXISTING LEVEL 6 PLAN                 | 1:100 | DA-C-401 | INTERNAL STORAGE DIAGRAMS             | 1.200 | DA-E-351   | WEST FACADE DETAIL                    | 1:50  |
| DA-C-108 | EXISTING LEVEL 7 PLAN                 | 1:100 | DA-C-402 | BASEMENT STORAGE DIAGRAMS             | 1.200 | DA-E-400   | GFA CALCULATIONS                      | 1:200 |
| DA-C-109 | EXISTING LEVEL 8 & ROOF PLAN          | 1:100 | DA-E-110 | BASEMENT 4 PLAN                       | 1:100 | DA-E-401   | SET BACK DIAGRAM                      | 1:200 |
| DA-C-110 | PROPOSED GROUND FLOOR PLAN            | 1:100 | DA-E-111 | BASEMENT 3 PLAN                       | 1:100 | DA-E-402   | INTERNAL STORAGE DIAGRAMS PLAN        | 1:200 |
| DA-C-111 | PPROPOSED MEZZANINE PLAN              | 1:100 | DA-E-112 | BASEMENT 2 PLAN                       | 1:100 | DA-600     | SHADOW DIAGRAMS                       | NTS   |
| DA-C-112 | PROPOSED LEVEL 1 PLAN                 | 1:100 | DA-E-113 | BASEMENT 1 PLAN                       | 1:100 | DA-700     | SOLAR STUDY DIAGRAMS                  | NTS   |
| DA-C-113 | PROPOSED LEVES 2-5 PLAN               | 1:100 | DA-E-114 | LOWER GROUND FLOOR PLAN               | 1:100 |            | SURVEY BY DENNY LINKER & CO           | 1:200 |