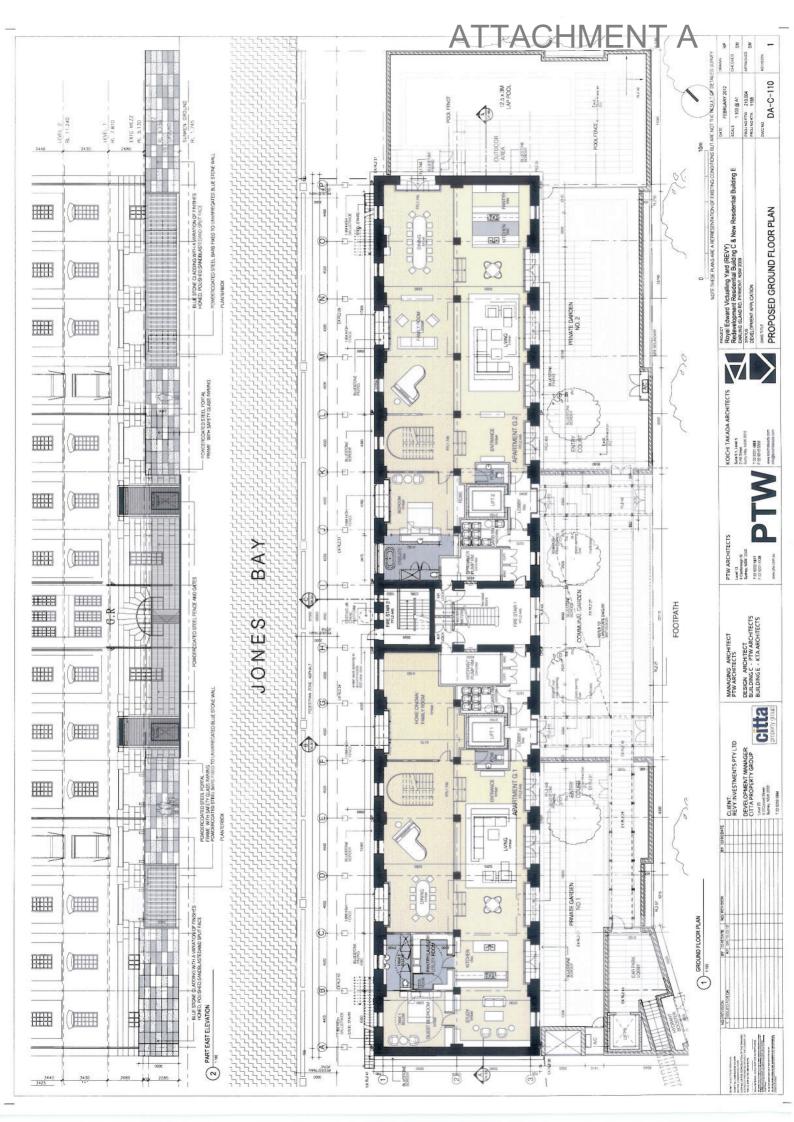

# ARCHITECTURAL DRAWING LIST

| DA-000   | DRAWING LIST AND LOCATION MAP         | NTS   | DA-C-114 | PROPOSED LEVELS 2-4 PLANS - ADAPTABLE | 1:100 | DA-E-115   | UPPER GROUND FLOOR PLAN               | 1:100 |
|----------|---------------------------------------|-------|----------|---------------------------------------|-------|------------|---------------------------------------|-------|
| DA-001   | SITE ANALYSIS PLAN                    | 1:200 | DA-C-115 | PROPOSED LEVEL 6 PLAN                 | 1:100 | DA-E-116   | TYPICAL FLOOR PLAN                    | 1:100 |
| DA-002   | SITE PLAN                             | 1:500 | DA-C-116 | PROPOSED LEVEL 7 PLAN                 | 1:100 | DA-E-117   | PENTHOUSE                             | 1:100 |
| DA-003   | PART SITE PLAN - PLANTS & SUBSTATIONS | 1:100 | DA-C-117 | PROPOSED LEVELS 8 & 9 PLANS           | 1:100 | DA-E-118   | ROOF LEVEL PLAN                       | 1:100 |
| DA-010   | PHOTOMONTAGE 1                        | NTS   | DA-C-118 | PROPOSED ROOF PLAN                    | 1:100 | DA-E-119   | TYPICAL FLOOR PLAN - ADAPTABLE LAYOUT | 1:100 |
| DA-011   | PHOTOMONTAGE 2                        | NTS   | DA-C-200 | EXISTING WEST ELEVATION               | 1:100 | DA-E-200   | NORTH ELEVATION                       | 1:100 |
| DA-012   | PHOTOMONTAGE 3                        | NTS   | DA-C-201 | EXISTING EAST ELEVATION               | 1:100 | DA-E-201   | SOUTH ELEVATION                       | 1:100 |
| DA-C-100 | EXISTING GROUND FLOOR PLAN            | 1:100 | DA-C-202 | EXISTING NORTH & SOUTH ELEVATIONS     | 1:100 | DA-E-202   | EAST ELEVATION                        | 1:100 |
| DA-C-101 | EXISTING MEZZANINE PLAN               | 1:100 | DA-C-210 | PROPOSED WEST ELEVATION               | 1:100 | DA-E-203.1 | WEST ELEVATION 01 - LOUVERS OPEN      | 1:100 |
| DA-C-102 | EXISTING LEVEL 1 PLAN                 | 1:100 | DA-C-211 | PROPOSED EAST ELEVATION               | 1:100 | DA-E-203.2 | WEST ELEVATION 02 - LOUVERS CLOSE     | 1:100 |
| DA-C-103 | EXISTING LEVEL 2 PLAN                 | 1:100 | DA-C-212 | PROPOSED NORTH & SOUTH ELEVATIONS     | 1:100 | DA-E-300   | SECTION 01                            | 1:100 |
| DA-C-104 | EXISTING LEVEL 3 PLAN                 | 1:100 | DA-C-300 | SECTION A                             | 1:100 | DA-E-301   | SECTION 02                            | 1:100 |
| DA-C-105 | EXISTING LEVEL 4 PLAN                 | 1:100 | DA-C-301 | SECTIONS B & C                        | 1:100 | DA-E-302   | SECTION 03                            | 1:100 |
| DA-C-106 | EXISTING LEVEL 5 PLAN                 | 1:100 | DA-C-400 | GFA CALCULATION DIAGRAMS              | 1.200 | DA-E-350   | EAST FACADE DETAIL                    | 1:50  |
| DA-C-107 | EXISTING LEVEL 6 PLAN                 | 1:100 | DA-C-401 | INTERNAL STORAGE DIAGRAMS             | 1.200 | DA-E-351   | WEST FACADE DETAIL                    | 1:50  |
| DA-C-108 | EXISTING LEVEL 7 PLAN                 | 1:100 | DA-C-402 | BASEMENT STORAGE DIAGRAMS             | 1.200 | DA-E-400   | GFA CALCULATIONS                      | 1:200 |
| DA-C-109 | EXISTING LEVEL 8 & ROOF PLAN          | 1:100 | DA-E-110 | BASEMENT 4 PLAN                       | 1:100 | DA-E-401   | SET BACK DIAGRAM                      | 1:200 |
| DA-C-110 | PROPOSED GROUND FLOOR PLAN            | 1:100 | DA-E-111 | BASEMENT 3 PLAN                       | 1:100 | DA-E-402   | INTERNAL STORAGE DIAGRAMS PLAN        | 1:200 |
| DA-C-111 | PPROPOSED MEZZANINE PLAN              | 1:100 | DA-E-112 | BASEMENT 2 PLAN                       | 1:100 | DA-600     | SHADOW DIAGRAMS                       | NTS   |
| DA-C-112 | PROPOSED LEVEL 1 PLAN                 | 1:100 | DA-E-113 | BASEMENT 1 PLAN                       | 1:100 | DA-700     | SOLAR STUDY DIAGRAMS                  | NTS   |
| DA-C-113 | PROPOSED LEVES 2-5 PLAN               | 1:100 | DA-E-114 | LOWER GROUND FLOOR PLAN               | 1:100 |            | SURVEY BY DENNY LINKER & CO           | 1:200 |