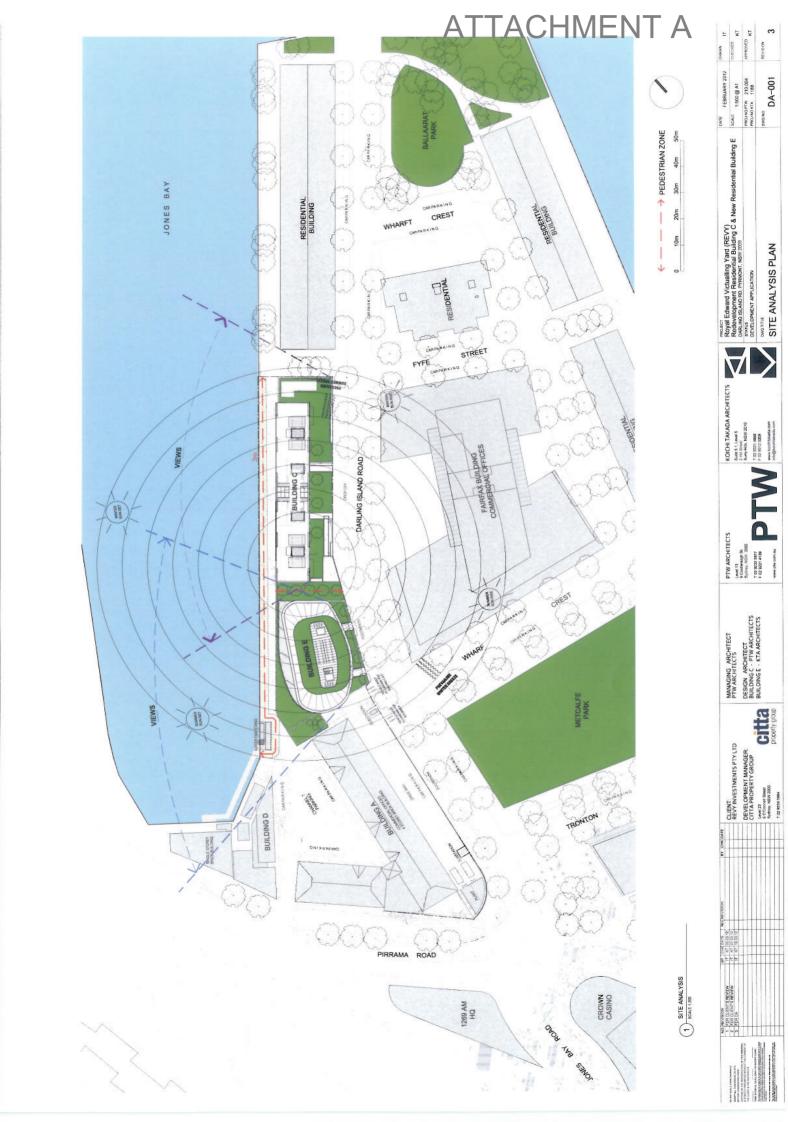

# ARCHITECTURAL DRAWING LIST

| DA-000   | DRAWING LIST AND LOCATION MAP         | NTS   | DA-C-114 | PROPOSED LEVELS 2-4 PLANS - ADAPTABLE | 1:100 | DA-E-115   | UPPER GROUND FLOOR PLAN               | 1:100 |
|----------|---------------------------------------|-------|----------|---------------------------------------|-------|------------|---------------------------------------|-------|
| DA-001   | SITE ANALYSIS PLAN                    | 1:200 | DA-C-115 | PROPOSED LEVEL 6 PLAN                 | 1:100 | DA-E-116   | TYPICAL FLOOR PLAN                    | 1:100 |
| DA-002   | SITE PLAN                             | 1:500 | DA-C-116 | PROPOSED LEVEL 7 PLAN                 | 1:100 | DA-E-117   | PENTHOUSE                             | 1:100 |
| DA-003   | PART SITE PLAN - PLANTS & SUBSTATIONS | 1:100 | DA-C-117 | PROPOSED LEVELS 8 & 9 PLANS           | 1:100 | DA-E-118   | ROOF LEVEL PLAN                       | 1:100 |
| DA-010   | PHOTOMONTAGE 1                        | NTS   | DA-C-118 | PROPOSED ROOF PLAN                    | 1:100 | DA-E-119   | TYPICAL FLOOR PLAN - ADAPTABLE LAYOUT | 1:100 |
| DA-011   | PHOTOMONTAGE 2                        | NTS   | DA-C-200 | EXISTING WEST ELEVATION               | 1:100 | DA-E-200   | NORTH ELEVATION                       | 1:100 |
| DA-012   | PHOTOMONTAGE 3                        | NTS   | DA-C-201 | EXISTING EAST ELEVATION               | 1:100 | DA-E-201   | SOUTH ELEVATION                       | 1:100 |
| DA-C-100 | EXISTING GROUND FLOOR PLAN            | 1:100 | DA-C-202 | EXISTING NORTH & SOUTH ELEVATIONS     | 1:100 | DA-E-202   | EAST ELEVATION                        | 1:100 |
| DA-C-101 | EXISTING MEZZANINE PLAN               | 1:100 | DA-C-210 | PROPOSED WEST ELEVATION               | 1:100 | DA-E-203.1 | WEST ELEVATION 01 - LOUVERS OPEN      | 1:100 |
| DA-C-102 | EXISTING LEVEL 1 PLAN                 | 1:100 | DA-C-211 | PROPOSED EAST ELEVATION               | 1:100 | DA-E-203.2 | WEST ELEVATION 02 - LOUVERS CLOSE     | 1:100 |
| DA-C-103 | EXISTING LEVEL 2 PLAN                 | 1:100 | DA-C-212 | PROPOSED NORTH & SOUTH ELEVATIONS     | 1:100 | DA-E-300   | SECTION 01                            | 1:100 |
| DA-C-104 | EXISTING LEVEL 3 PLAN                 | 1:100 | DA-C-300 | SECTION A                             | 1:100 | DA-E-301   | SECTION 02                            | 1:100 |
| DA-C-105 | EXISTING LEVEL 4 PLAN                 | 1:100 | DA-C-301 | SECTIONS B & C                        | 1:100 | DA-E-302   | SECTION 03                            | 1:100 |
| DA-C-106 | EXISTING LEVEL 5 PLAN                 | 1:100 | DA-C-400 | GFA CALCULATION DIAGRAMS              | 1.200 | DA-E-350   | EAST FACADE DETAIL                    | 1:50  |
| DA-C-107 | EXISTING LEVEL 6 PLAN                 | 1:100 | DA-C-401 | INTERNAL STORAGE DIAGRAMS             | 1.200 | DA-E-351   | WEST FACADE DETAIL                    | 1:50  |
| DA-C-108 | EXISTING LEVEL 7 PLAN                 | 1:100 | DA-C-402 | BASEMENT STORAGE DIAGRAMS             | 1.200 | DA-E-400   | GFA CALCULATIONS                      | 1:200 |
| DA-C-109 | EXISTING LEVEL 8 & ROOF PLAN          | 1:100 | DA-E-110 | BASEMENT 4 PLAN                       | 1:100 | DA-E-401   | SET BACK DIAGRAM                      | 1:200 |
| DA-C-110 | PROPOSED GROUND FLOOR PLAN            | 1:100 | DA-E-111 | BASEMENT 3 PLAN                       | 1:100 | DA-E-402   | INTERNAL STORAGE DIAGRAMS PLAN        | 1:200 |
| DA-C-111 | PPROPOSED MEZZANINE PLAN              | 1:100 | DA-E-112 | BASEMENT 2 PLAN                       | 1:100 | DA-600     | SHADOW DIAGRAMS                       | NTS   |
| DA-C-112 | PROPOSED LEVEL 1 PLAN                 | 1:100 | DA-E-113 | BASEMENT 1 PLAN                       | 1:100 | DA-700     | SOLAR STUDY DIAGRAMS                  | NTS   |
| DA-C-113 | PROPOSED LEVES 2-5 PLAN               | 1:100 | DA-E-114 | LOWER GROUND FLOOR PLAN               | 1:100 |            | SURVEY BY DENNY LINKER & CO           | 1:200 |