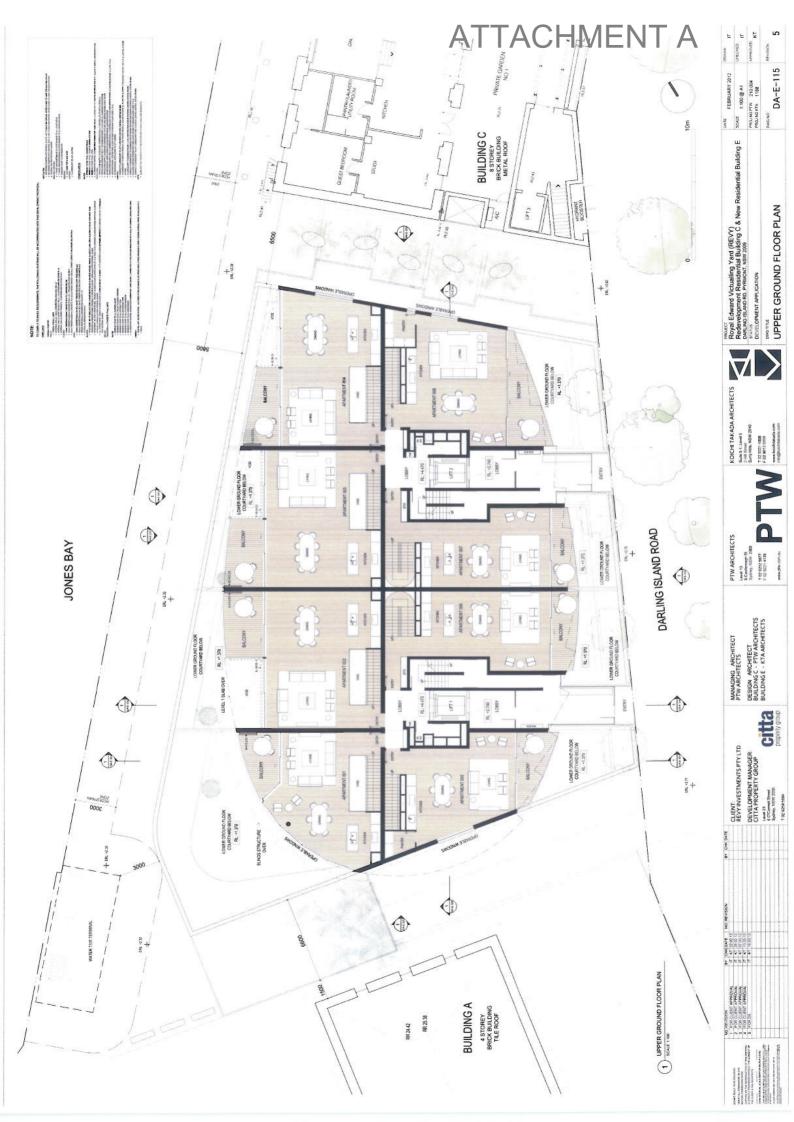

# ARCHITECTURAL DRAWING LIST

| DA-000   | DRAWING LIST AND LOCATION MAP         | NTS   | DA-C-114 | PROPOSED LEVELS 2-4 PLANS - ADAPTABLE | 1:100 | DA-E-115   | UPPER GROUND FLOOR PLAN               | 1:100 |
|----------|---------------------------------------|-------|----------|---------------------------------------|-------|------------|---------------------------------------|-------|
| DA-001   | SITE ANALYSIS PLAN                    | 1:200 | DA-C-115 | PROPOSED LEVEL 6 PLAN                 | 1:100 | DA-E-116   | TYPICAL FLOOR PLAN                    | 1:100 |
| DA-002   | SITE PLAN                             | 1:500 | DA-C-116 | PROPOSED LEVEL 7 PLAN                 | 1:100 | DA-E-117   | PENTHOUSE                             | 1:100 |
| DA-003   | PART SITE PLAN - PLANTS & SUBSTATIONS | 1:100 | DA-C-117 | PROPOSED LEVELS 8 & 9 PLANS           | 1:100 | DA-E-118   | ROOF LEVEL PLAN                       | 1:100 |
| DA-010   | PHOTOMONTAGE 1                        | NTS   | DA-C-118 | PROPOSED ROOF PLAN                    | 1:100 | DA-E-119   | TYPICAL FLOOR PLAN - ADAPTABLE LAYOUT | 1:100 |
| DA-011   | PHOTOMONTAGE 2                        | NTS   | DA-C-200 | EXISTING WEST ELEVATION               | 1:100 | DA-E-200   | NORTH ELEVATION                       | 1:100 |
| DA-012   | PHOTOMONTAGE 3                        | NTS   | DA-C-201 | EXISTING EAST ELEVATION               | 1:100 | DA-E-201   | SOUTH ELEVATION                       | 1:100 |
| DA-C-100 | EXISTING GROUND FLOOR PLAN            | 1:100 | DA-C-202 | EXISTING NORTH & SOUTH ELEVATIONS     | 1:100 | DA-E-202   | EAST ELEVATION                        | 1:100 |
| DA-C-101 | EXISTING MEZZANINE PLAN               | 1:100 | DA-C-210 | PROPOSED WEST ELEVATION               | 1:100 | DA-E-203.1 | WEST ELEVATION 01 - LOUVERS OPEN      | 1:100 |
| DA-C-102 | EXISTING LEVEL 1 PLAN                 | 1:100 | DA-C-211 | PROPOSED EAST ELEVATION               | 1:100 | DA-E-203.2 | WEST ELEVATION 02 - LOUVERS CLOSE     | 1:100 |
| DA-C-103 | EXISTING LEVEL 2 PLAN                 | 1:100 | DA-C-212 | PROPOSED NORTH & SOUTH ELEVATIONS     | 1:100 | DA-E-300   | SECTION 01                            | 1:100 |
| DA-C-104 | EXISTING LEVEL 3 PLAN                 | 1:100 | DA-C-300 | SECTION A                             | 1:100 | DA-E-301   | SECTION 02                            | 1:100 |
| DA-C-105 | EXISTING LEVEL 4 PLAN                 | 1:100 | DA-C-301 | SECTIONS B & C                        | 1:100 | DA-E-302   | SECTION 03                            | 1:100 |
| DA-C-106 | EXISTING LEVEL 5 PLAN                 | 1:100 | DA-C-400 | GFA CALCULATION DIAGRAMS              | 1.200 | DA-E-350   | EAST FACADE DETAIL                    | 1:50  |
| DA-C-107 | EXISTING LEVEL 6 PLAN                 | 1:100 | DA-C-401 | INTERNAL STORAGE DIAGRAMS             | 1.200 | DA-E-351   | WEST FACADE DETAIL                    | 1:50  |
| DA-C-108 | EXISTING LEVEL 7 PLAN                 | 1:100 | DA-C-402 | BASEMENT STORAGE DIAGRAMS             | 1.200 | DA-E-400   | GFA CALCULATIONS                      | 1:200 |
| DA-C-109 | EXISTING LEVEL 8 & ROOF PLAN          | 1:100 | DA-E-110 | BASEMENT 4 PLAN                       | 1:100 | DA-E-401   | SET BACK DIAGRAM                      | 1:200 |
| DA-C-110 | PROPOSED GROUND FLOOR PLAN            | 1:100 | DA-E-111 | BASEMENT 3 PLAN                       | 1:100 | DA-E-402   | INTERNAL STORAGE DIAGRAMS PLAN        | 1:200 |
| DA-C-111 | PPROPOSED MEZZANINE PLAN              | 1:100 | DA-E-112 | BASEMENT 2 PLAN                       | 1:100 | DA-600     | SHADOW DIAGRAMS                       | NTS   |
| DA-C-112 | PROPOSED LEVEL 1 PLAN                 | 1:100 | DA-E-113 | BASEMENT 1 PLAN                       | 1:100 | DA-700     | SOLAR STUDY DIAGRAMS                  | NTS   |
| DA-C-113 | PROPOSED LEVES 2-5 PLAN               | 1:100 | DA-E-114 | LOWER GROUND FLOOR PLAN               | 1:100 |            | SURVEY BY DENNY LINKER & CO           | 1:200 |