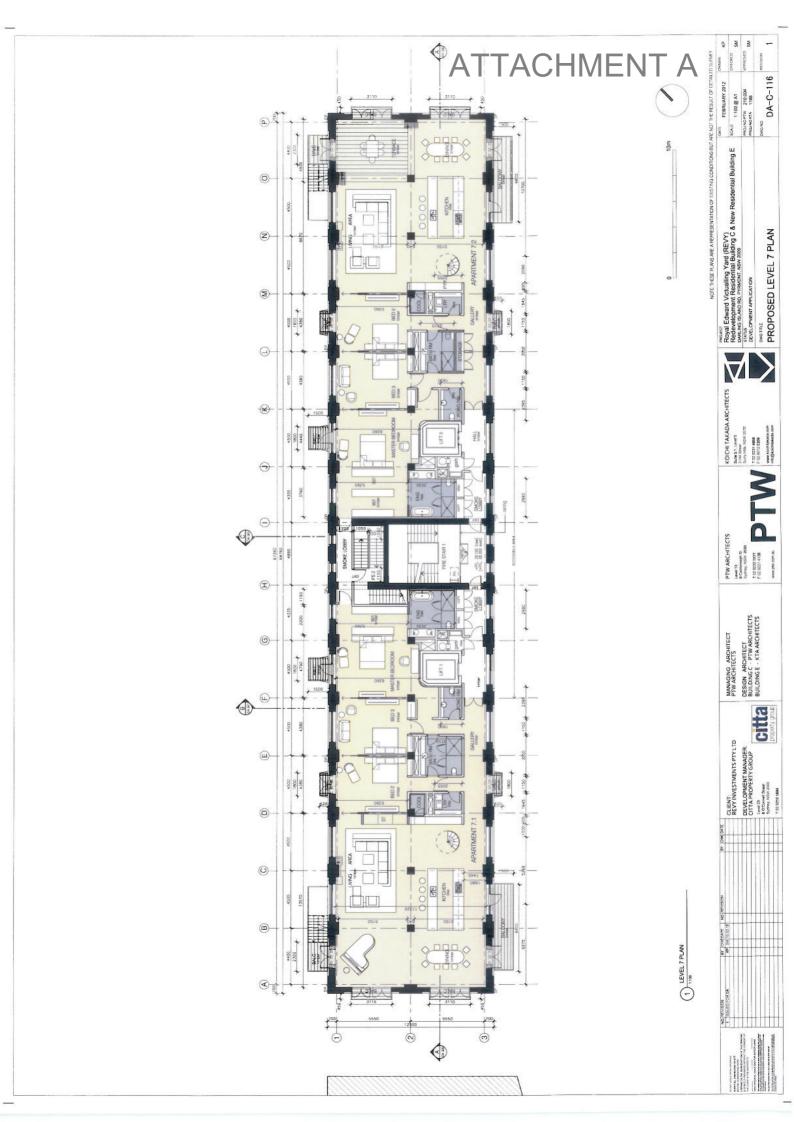

# ARCHITECTURAL DRAWING LIST

| DA-000   | DRAWING LIST AND LOCATION MAP         | NTS   | DA-C-114 | PROPOSED LEVELS 2-4 PLANS - ADAPTABLE | 1:100 | DA-E-115   | UPPER GROUND FLOOR PLAN               | 1:100 |
|----------|---------------------------------------|-------|----------|---------------------------------------|-------|------------|---------------------------------------|-------|
| DA-001   | SITE ANALYSIS PLAN                    | 1:200 | DA-C-115 | PROPOSED LEVEL 6 PLAN                 | 1:100 | DA-E-116   | TYPICAL FLOOR PLAN                    | 1:100 |
| DA-002   | SITE PLAN                             | 1:500 | DA-C-116 | PROPOSED LEVEL 7 PLAN                 | 1:100 | DA-E-117   | PENTHOUSE                             | 1:100 |
| DA-003   | PART SITE PLAN - PLANTS & SUBSTATIONS | 1:100 | DA-C-117 | PROPOSED LEVELS 8 & 9 PLANS           | 1:100 | DA-E-118   | ROOF LEVEL PLAN                       | 1:100 |
| DA-010   | PHOTOMONTAGE 1                        | NTS   | DA-C-118 | PROPOSED ROOF PLAN                    | 1:100 | DA-E-119   | TYPICAL FLOOR PLAN - ADAPTABLE LAYOUT | 1:100 |
| DA-011   | PHOTOMONTAGE 2                        | NTS   | DA-C-200 | EXISTING WEST ELEVATION               | 1:100 | DA-E-200   | NORTH ELEVATION                       | 1:100 |
| DA-012   | PHOTOMONTAGE 3                        | NTS   | DA-C-201 | EXISTING EAST ELEVATION               | 1:100 | DA-E-201   | SOUTH ELEVATION                       | 1:100 |
| DA-C-100 | EXISTING GROUND FLOOR PLAN            | 1:100 | DA-C-202 | EXISTING NORTH & SOUTH ELEVATIONS     | 1:100 | DA-E-202   | EAST ELEVATION                        | 1:100 |
| DA-C-101 | EXISTING MEZZANINE PLAN               | 1:100 | DA-C-210 | PROPOSED WEST ELEVATION               | 1:100 | DA-E-203.1 | WEST ELEVATION 01 - LOUVERS OPEN      | 1:100 |
| DA-C-102 | EXISTING LEVEL 1 PLAN                 | 1:100 | DA-C-211 | PROPOSED EAST ELEVATION               | 1:100 | DA-E-203.2 | WEST ELEVATION 02 - LOUVERS CLOSE     | 1:100 |
| DA-C-103 | EXISTING LEVEL 2 PLAN                 | 1:100 | DA-C-212 | PROPOSED NORTH & SOUTH ELEVATIONS     | 1:100 | DA-E-300   | SECTION 01                            | 1:100 |
| DA-C-104 | EXISTING LEVEL 3 PLAN                 | 1:100 | DA-C-300 | SECTION A                             | 1:100 | DA-E-301   | SECTION 02                            | 1:100 |
| DA-C-105 | EXISTING LEVEL 4 PLAN                 | 1:100 | DA-C-301 | SECTIONS B & C                        | 1:100 | DA-E-302   | SECTION 03                            | 1:100 |
| DA-C-106 | EXISTING LEVEL 5 PLAN                 | 1:100 | DA-C-400 | GFA CALCULATION DIAGRAMS              | 1.200 | DA-E-350   | EAST FACADE DETAIL                    | 1:50  |
| DA-C-107 | EXISTING LEVEL 6 PLAN                 | 1:100 | DA-C-401 | INTERNAL STORAGE DIAGRAMS             | 1.200 | DA-E-351   | WEST FACADE DETAIL                    | 1:50  |
| DA-C-108 | EXISTING LEVEL 7 PLAN                 | 1:100 | DA-C-402 | BASEMENT STORAGE DIAGRAMS             | 1.200 | DA-E-400   | GFA CALCULATIONS                      | 1:200 |
| DA-C-109 | EXISTING LEVEL 8 & ROOF PLAN          | 1:100 | DA-E-110 | BASEMENT 4 PLAN                       | 1:100 | DA-E-401   | SET BACK DIAGRAM                      | 1:200 |
| DA-C-110 | PROPOSED GROUND FLOOR PLAN            | 1:100 | DA-E-111 | BASEMENT 3 PLAN                       | 1:100 | DA-E-402   | INTERNAL STORAGE DIAGRAMS PLAN        | 1:200 |
| DA-C-111 | PPROPOSED MEZZANINE PLAN              | 1:100 | DA-E-112 | BASEMENT 2 PLAN                       | 1:100 | DA-600     | SHADOW DIAGRAMS                       | NTS   |
| DA-C-112 | PROPOSED LEVEL 1 PLAN                 | 1:100 | DA-E-113 | BASEMENT 1 PLAN                       | 1:100 | DA-700     | SOLAR STUDY DIAGRAMS                  | NTS   |
| DA-C-113 | PROPOSED LEVES 2-5 PLAN               | 1:100 | DA-E-114 | LOWER GROUND FLOOR PLAN               | 1:100 |            | SURVEY BY DENNY LINKER & CO           | 1:200 |