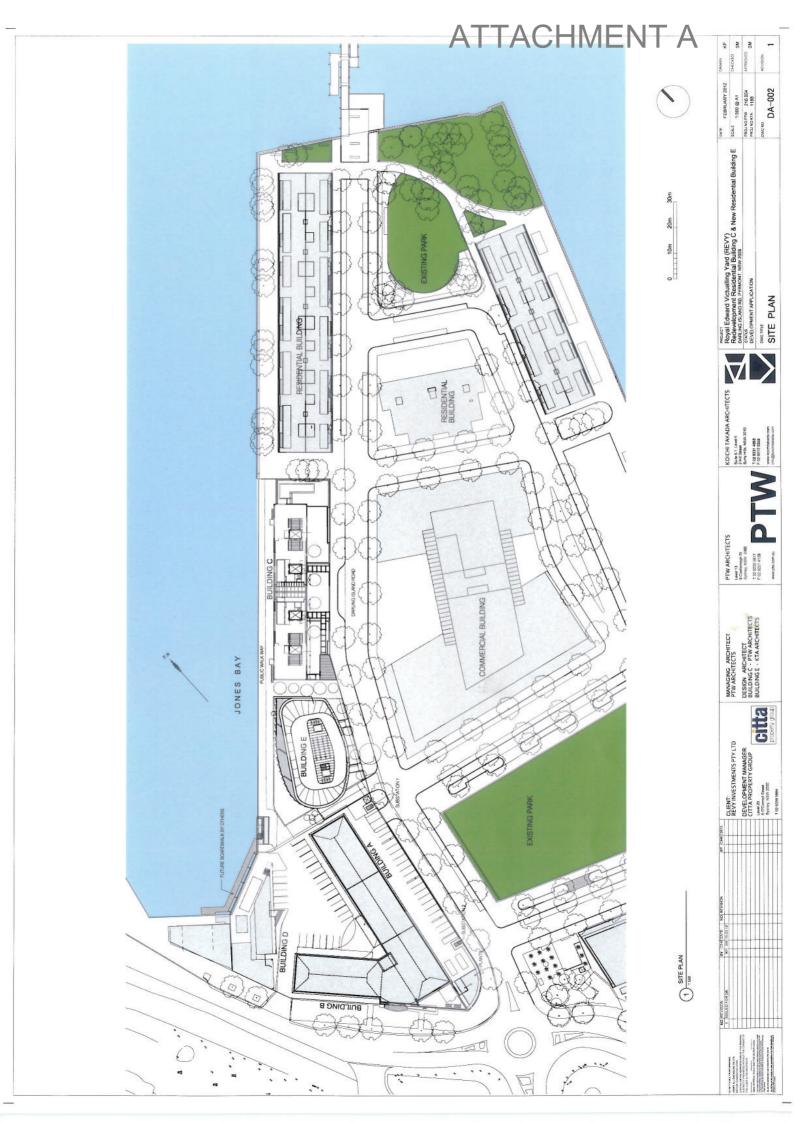

# ARCHITECTURAL DRAWING LIST

| DA-000   | DRAWING LIST AND LOCATION MAP         | NTS   | DA-C-114 | PROPOSED LEVELS 2-4 PLANS - ADAPTABLE | 1:100 | DA-E-115   | UPPER GROUND FLOOR PLAN               | 1:100 |
|----------|---------------------------------------|-------|----------|---------------------------------------|-------|------------|---------------------------------------|-------|
| DA-001   | SITE ANALYSIS PLAN                    | 1:200 | DA-C-115 | PROPOSED LEVEL 6 PLAN                 | 1:100 | DA-E-116   | TYPICAL FLOOR PLAN                    | 1:100 |
| DA-002   | SITE PLAN                             | 1:500 | DA-C-116 | PROPOSED LEVEL 7 PLAN                 | 1:100 | DA-E-117   | PENTHOUSE                             | 1:100 |
| DA-003   | PART SITE PLAN - PLANTS & SUBSTATIONS | 1:100 | DA-C-117 | PROPOSED LEVELS 8 & 9 PLANS           | 1:100 | DA-E-118   | ROOF LEVEL PLAN                       | 1:100 |
| DA-010   | PHOTOMONTAGE 1                        | NTS   | DA-C-118 | PROPOSED ROOF PLAN                    | 1:100 | DA-E-119   | TYPICAL FLOOR PLAN - ADAPTABLE LAYOUT | 1:100 |
| DA-011   | PHOTOMONTAGE 2                        | NTS   | DA-C-200 | EXISTING WEST ELEVATION               | 1:100 | DA-E-200   | NORTH ELEVATION                       | 1:100 |
| DA-012   | PHOTOMONTAGE 3                        | NTS   | DA-C-201 | EXISTING EAST ELEVATION               | 1:100 | DA-E-201   | SOUTH ELEVATION                       | 1:100 |
| DA-C-100 | EXISTING GROUND FLOOR PLAN            | 1:100 | DA-C-202 | EXISTING NORTH & SOUTH ELEVATIONS     | 1:100 | DA-E-202   | EAST ELEVATION                        | 1:100 |
| DA-C-101 | EXISTING MEZZANINE PLAN               | 1:100 | DA-C-210 | PROPOSED WEST ELEVATION               | 1:100 | DA-E-203.1 | WEST ELEVATION 01 - LOUVERS OPEN      | 1:100 |
| DA-C-102 | EXISTING LEVEL 1 PLAN                 | 1:100 | DA-C-211 | PROPOSED EAST ELEVATION               | 1:100 | DA-E-203.2 | WEST ELEVATION 02 - LOUVERS CLOSE     | 1:100 |
| DA-C-103 | EXISTING LEVEL 2 PLAN                 | 1:100 | DA-C-212 | PROPOSED NORTH & SOUTH ELEVATIONS     | 1:100 | DA-E-300   | SECTION 01                            | 1:100 |
| DA-C-104 | EXISTING LEVEL 3 PLAN                 | 1:100 | DA-C-300 | SECTION A                             | 1:100 | DA-E-301   | SECTION 02                            | 1:100 |
| DA-C-105 | EXISTING LEVEL 4 PLAN                 | 1:100 | DA-C-301 | SECTIONS B & C                        | 1:100 | DA-E-302   | SECTION 03                            | 1:100 |
| DA-C-106 | EXISTING LEVEL 5 PLAN                 | 1:100 | DA-C-400 | GFA CALCULATION DIAGRAMS              | 1.200 | DA-E-350   | EAST FACADE DETAIL                    | 1:50  |
| DA-C-107 | EXISTING LEVEL 6 PLAN                 | 1:100 | DA-C-401 | INTERNAL STORAGE DIAGRAMS             | 1.200 | DA-E-351   | WEST FACADE DETAIL                    | 1:50  |
| DA-C-108 | EXISTING LEVEL 7 PLAN                 | 1:100 | DA-C-402 | BASEMENT STORAGE DIAGRAMS             | 1.200 | DA-E-400   | GFA CALCULATIONS                      | 1:200 |
| DA-C-109 | EXISTING LEVEL 8 & ROOF PLAN          | 1:100 | DA-E-110 | BASEMENT 4 PLAN                       | 1:100 | DA-E-401   | SET BACK DIAGRAM                      | 1:200 |
| DA-C-110 | PROPOSED GROUND FLOOR PLAN            | 1:100 | DA-E-111 | BASEMENT 3 PLAN                       | 1:100 | DA-E-402   | INTERNAL STORAGE DIAGRAMS PLAN        | 1:200 |
| DA-C-111 | PPROPOSED MEZZANINE PLAN              | 1:100 | DA-E-112 | BASEMENT 2 PLAN                       | 1:100 | DA-600     | SHADOW DIAGRAMS                       | NTS   |
| DA-C-112 | PROPOSED LEVEL 1 PLAN                 | 1:100 | DA-E-113 | BASEMENT 1 PLAN                       | 1:100 | DA-700     | SOLAR STUDY DIAGRAMS                  | NTS   |
| DA-C-113 | PROPOSED LEVES 2-5 PLAN               | 1:100 | DA-E-114 | LOWER GROUND FLOOR PLAN               | 1:100 |            | SURVEY BY DENNY LINKER & CO           | 1:200 |