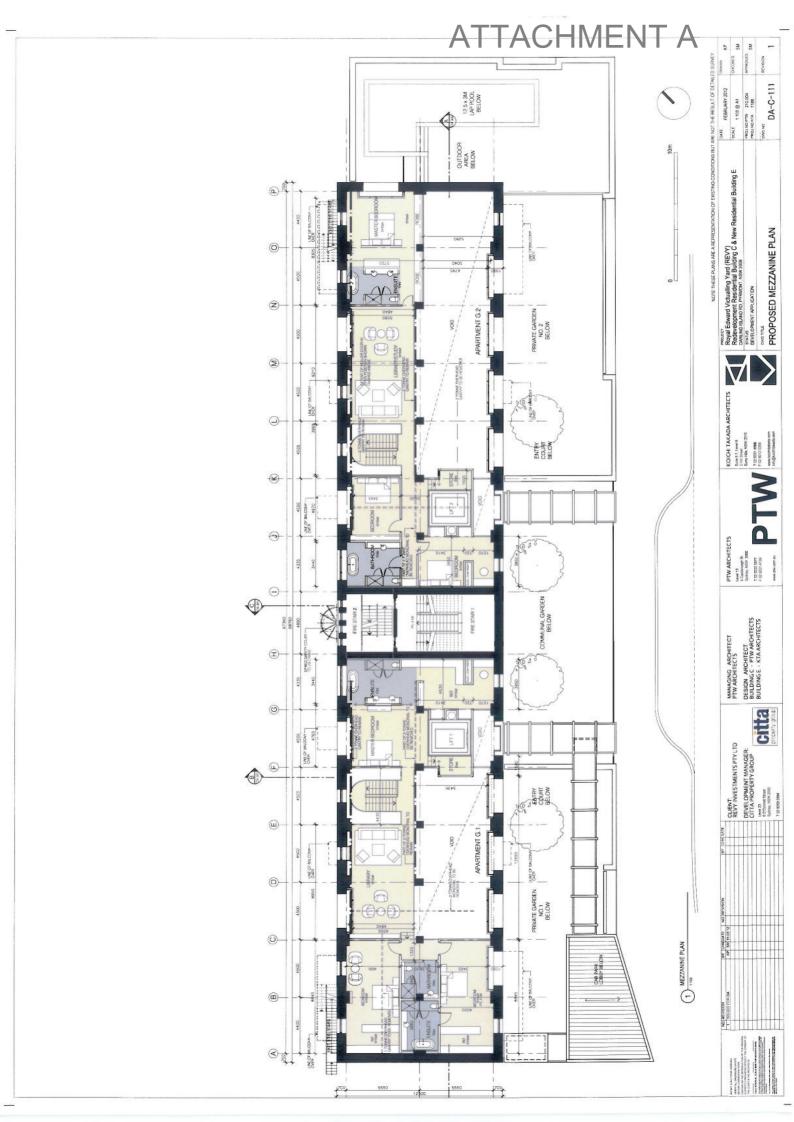

# ARCHITECTURAL DRAWING LIST

| DA-000   | DRAWING LIST AND LOCATION MAP         | NTS   | DA-C-114 | PROPOSED LEVELS 2-4 PLANS - ADAPTABLE | 1:100 | DA-E-115   | UPPER GROUND FLOOR PLAN               | 1:100 |
|----------|---------------------------------------|-------|----------|---------------------------------------|-------|------------|---------------------------------------|-------|
| DA-001   | SITE ANALYSIS PLAN                    | 1:200 | DA-C-115 | PROPOSED LEVEL 6 PLAN                 | 1:100 | DA-E-116   | TYPICAL FLOOR PLAN                    | 1:100 |
| DA-002   | SITE PLAN                             | 1:500 | DA-C-116 | PROPOSED LEVEL 7 PLAN                 | 1:100 | DA-E-117   | PENTHOUSE                             | 1:100 |
| DA-003   | PART SITE PLAN - PLANTS & SUBSTATIONS | 1:100 | DA-C-117 | PROPOSED LEVELS 8 & 9 PLANS           | 1:100 | DA-E-118   | ROOF LEVEL PLAN                       | 1:100 |
| DA-010   | PHOTOMONTAGE 1                        | NTS   | DA-C-118 | PROPOSED ROOF PLAN                    | 1:100 | DA-E-119   | TYPICAL FLOOR PLAN - ADAPTABLE LAYOUT | 1:100 |
| DA-011   | PHOTOMONTAGE 2                        | NTS   | DA-C-200 | EXISTING WEST ELEVATION               | 1:100 | DA-E-200   | NORTH ELEVATION                       | 1:100 |
| DA-012   | PHOTOMONTAGE 3                        | NTS   | DA-C-201 | EXISTING EAST ELEVATION               | 1:100 | DA-E-201   | SOUTH ELEVATION                       | 1:100 |
| DA-C-100 | EXISTING GROUND FLOOR PLAN            | 1:100 | DA-C-202 | EXISTING NORTH & SOUTH ELEVATIONS     | 1:100 | DA-E-202   | EAST ELEVATION                        | 1:100 |
| DA-C-101 | EXISTING MEZZANINE PLAN               | 1:100 | DA-C-210 | PROPOSED WEST ELEVATION               | 1:100 | DA-E-203.1 | WEST ELEVATION 01 - LOUVERS OPEN      | 1:100 |
| DA-C-102 | EXISTING LEVEL 1 PLAN                 | 1:100 | DA-C-211 | PROPOSED EAST ELEVATION               | 1:100 | DA-E-203.2 | WEST ELEVATION 02 - LOUVERS CLOSE     | 1:100 |
| DA-C-103 | EXISTING LEVEL 2 PLAN                 | 1:100 | DA-C-212 | PROPOSED NORTH & SOUTH ELEVATIONS     | 1:100 | DA-E-300   | SECTION 01                            | 1:100 |
| DA-C-104 | EXISTING LEVEL 3 PLAN                 | 1:100 | DA-C-300 | SECTION A                             | 1:100 | DA-E-301   | SECTION 02                            | 1:100 |
| DA-C-105 | EXISTING LEVEL 4 PLAN                 | 1:100 | DA-C-301 | SECTIONS B & C                        | 1:100 | DA-E-302   | SECTION 03                            | 1:100 |
| DA-C-106 | EXISTING LEVEL 5 PLAN                 | 1:100 | DA-C-400 | GFA CALCULATION DIAGRAMS              | 1.200 | DA-E-350   | EAST FACADE DETAIL                    | 1:50  |
| DA-C-107 | EXISTING LEVEL 6 PLAN                 | 1:100 | DA-C-401 | INTERNAL STORAGE DIAGRAMS             | 1.200 | DA-E-351   | WEST FACADE DETAIL                    | 1:50  |
| DA-C-108 | EXISTING LEVEL 7 PLAN                 | 1:100 | DA-C-402 | BASEMENT STORAGE DIAGRAMS             | 1.200 | DA-E-400   | GFA CALCULATIONS                      | 1:200 |
| DA-C-109 | EXISTING LEVEL 8 & ROOF PLAN          | 1:100 | DA-E-110 | BASEMENT 4 PLAN                       | 1:100 | DA-E-401   | SET BACK DIAGRAM                      | 1:200 |
| DA-C-110 | PROPOSED GROUND FLOOR PLAN            | 1:100 | DA-E-111 | BASEMENT 3 PLAN                       | 1:100 | DA-E-402   | INTERNAL STORAGE DIAGRAMS PLAN        | 1:200 |
| DA-C-111 | PPROPOSED MEZZANINE PLAN              | 1:100 | DA-E-112 | BASEMENT 2 PLAN                       | 1:100 | DA-600     | SHADOW DIAGRAMS                       | NTS   |
| DA-C-112 | PROPOSED LEVEL 1 PLAN                 | 1:100 | DA-E-113 | BASEMENT 1 PLAN                       | 1:100 | DA-700     | SOLAR STUDY DIAGRAMS                  | NTS   |
| DA-C-113 | PROPOSED LEVES 2-5 PLAN               | 1:100 | DA-E-114 | LOWER GROUND FLOOR PLAN               | 1:100 |            | SURVEY BY DENNY LINKER & CO           | 1:200 |